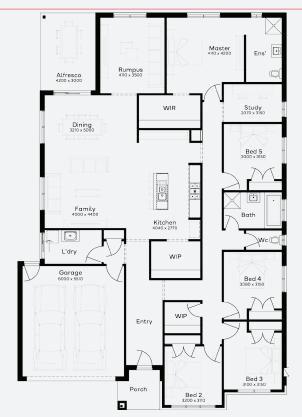

## **INCLUSIONS**

- Generous Site Costs
- Developer & council requirments
- 40m2 of coloured concrete Driveway
- Colorbond Sectional garage door & remote controls
- 20 LED Downlights to 20 additional light points
- Floor coverings to entire house
- 20mm Stone benchtops to kitchen, Bathrooms and Ensuite
- Quality 900mm stainless steel dual fuel (gas burners and electric oven) freestanding upright cooker.
- Ductred Heating and Choice of Ducted Evaporative Cooling or Split Systems to family and master bedroom
- Plus much more!