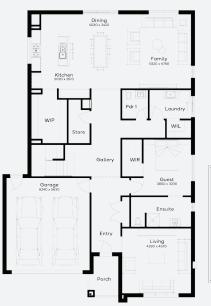

#### LOMANDRA 43 | ELITE RANGE

Lot 103, WAURN PONDS The Grange Estate (854m<sup>2</sup>)

5 3 3 2

#### INCLUSIONS

- Generous Site Costs +
- Developer & council requirements +
- ÷ Feature front entry door
- + Colorbond Sectional garage door & remote controls
- Floor coverings to entire house Including Porcelain + Tiles or Engineered Timber Floors & Upgraded Carpet
- + Stone benchtops to kitchen, Bathrooms and Ensuite
- Smeg 900mm stainless steel electric free + standing oven and gas cooktop.
- Square set ceilings to entry and connected + main living rooms on ground floor
- Ducted Heating & Choice of Ducted + **Evaporative Cooling or Split Systems**
- Colorbond custom orb roofing or + Monier Atura concrete roof tile