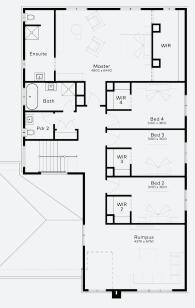

#### LOMANDRA 43 | ELITE RANGE

Lot 103, WAURN PONDS The Grange Estate (854m<sup>2</sup>)

5 3 3 2

#### INCLUSIONS

- Generous Site Costs +
- Developer & council requirements +
- ÷ Feature front entry door
- + Colorbond Sectional garage door & remote controls
- Floor coverings to entire house Including Porcelain + Tiles or Engineered Timber Floors & Upgraded Carpet
- + Stone benchtops to kitchen, Bathrooms and Ensuite
- Smeg 900mm stainless steel electric free + standing oven and gas cooktop.
- Square set ceilings to entry and connected + main living rooms on ground floor
- Ducted Heating & Choice of Ducted + **Evaporative Cooling or Split Systems**
- Colorbond custom orb roofing or + Monier Atura concrete roof tile