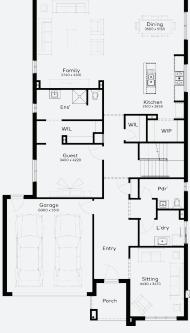

\*T&Cs annly See website for full details

STRUCTURAL LIFETIME

**GUARANTEE** 

GRESSWELL 41 | ELITE RANGE

\$1,244,733\*

Lot 104, WAURN PONDS The Grange Estate (854m²)

FIRST HOME OWNERS -