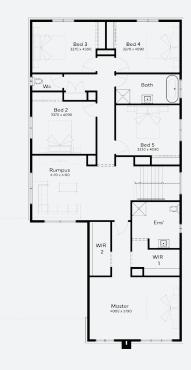

\*T&Cs annly See website for full details

STRUCTURAL LIFETIME

**GUARANTEE** 

GRESSWELL 41 | ELITE RANGE

\$1,244,733\*

Lot 104, WAURN PONDS The Grange Estate (854m²)

FIRST HOME OWNERS -