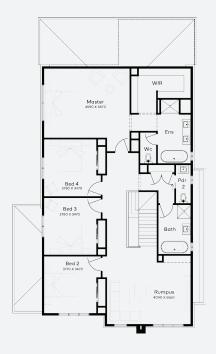

STRUCTURAL LIFETIME

**GUARANTEE** 

CASTLEMAINE 41 | ELITE RANGE

\$1,318,494\*

Lot 105, WAURN PONDS The Grange Estate (854m²)

FIRST HOME OWNERS -

## **INCLUSIONS**

- + Generous Site Costs
- + Developer & council requirements
- + Feature front entry door
- + Colorbond Sectional garage door & remote controls
- + Floor coverings to entire house Including Porcelain
  Tiles or Engineered Timber Floors & Upgraded Carpet
- + Stone benchtops to kitchen, Bathrooms and Ensuite
- + Smeg 900mm stainless steel electric free standing oven and gas cooktop.
- + Square set ceilings to entry and connected main living rooms on ground floor
- + Ducted Heating & Choice of Ducted Evaporative Cooling or Split Systems
- + Colorbond custom orb roofing or Monier Atura concrete roof tile