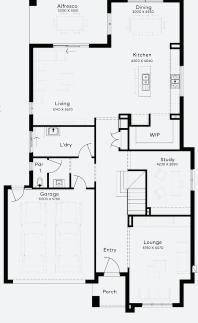

STRUCTURAL LIFETIME

**GUARANTEE** 

CASTLEMAINE 41 | ELITE RANGE

\$1,318,494\*

Lot 105, WAURN PONDS The Grange Estate (854m²)

FIRST HOME OWNERS -

## **INCLUSIONS**

- + Generous Site Costs
- + Developer & council requirements
- + Feature front entry door
- + Colorbond Sectional garage door & remote controls
- + Floor coverings to entire house Including Porcelain
  Tiles or Engineered Timber Floors & Upgraded Carpet
- + Stone benchtops to kitchen, Bathrooms and Ensuite
- + Smeg 900mm stainless steel electric free standing oven and gas cooktop.
- + Square set ceilings to entry and connected main living rooms on ground floor
- + Ducted Heating & Choice of Ducted Evaporative Cooling or Split Systems
- + Colorbond custom orb roofing or Monier Atura concrete roof tile