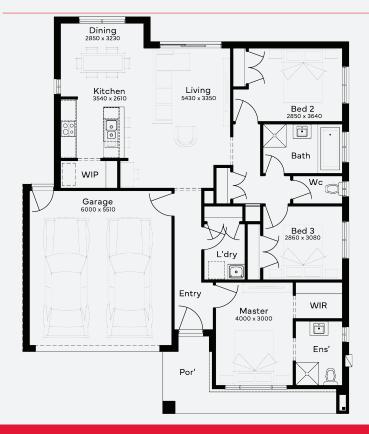

## **INCLUSIONS**

- + Generous Site Costs
- + Developer & council requirements
- + Photovoltaic panels with inverter
- + Feature front entry door
- + Colorbond Sectional garage door & remote controls
- Floor coverings to entire house
- + 20mm Stone benchtops to kitchen
- + Quality stainless steel cooktop & oven
- + Ducted Heating
- + Plus much more!