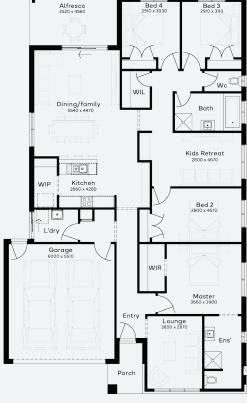

Lot 116, Waurn Ponds The Grange Estate (406m²)

Alfresco Bed 4

For enquiries please contact: Michael Lane - 0493 433 556

simonds.com.au

\*From pricing is based on standard plan, builders preferred siting, site costs allowance, and is subject to extreme site changes beyond our reasonable control and unknown at the time of print. All packages are subject to Developer and Council approval. Package Price does not include stamp duty, government, legal or bank charges. Community Infrastructure Levy and Asset Protection Permit are not included in pricing and is to be arranged by the client directly with the Developer (if applicable). Any alterations may incur additional charges. Confirm land price and availability prior to purchase. Simonds reserves the right to withdraw or amend pricing, inclusions and promotion at any time without notice. \*Please refer to the terms and conditions at www.simonds.com.au/terms-and-conditions. This package applies to VIC - Elevate range only. Please speak with your sales consultant for further details. Pricing is current at 20/02/2025.