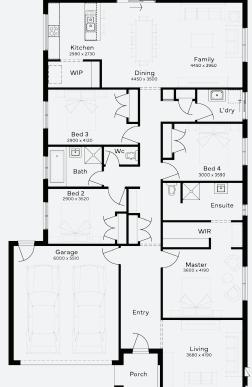

# SIMONDS

**NOWRA 24** | EMERGE RANGE

#### Lot 116 , Waurn Ponds The Grange Estate (406m²)

FIRST HOME OWNERS - \$735,065

#### INCLUSIONS

- + Generous Site Costs
- + Developer & council requirements
- + Photovoltaic panels with inverter
- + Feature front entry door
- + Colorbond Sectional garage door & remote controls
- + Floor coverings to entire house
- + 20mm Stone benchtops to kitchen
- + Quality stainless steel cooktop & oven
- + Ducted Heating
- + Plus much more!