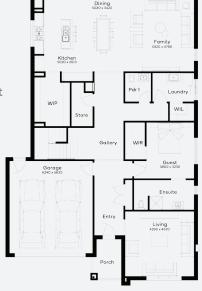

## **INCLUSIONS**

- + Generous Site Costs
- + Developer & council requirements
- + Feature front entry door
- + Colorbond Sectional garage door & remote controls
- + Floor coverings to entire house Including Porcelain
  Tiles or Engineered Timber Floors & Upgraded Carpet
- + Stone benchtops to kitchen, Bathrooms and Ensuite
- + Smeg 900mm stainless steel electric free standing oven and gas cooktop.
- + Square set ceilings to entry and connected main living rooms on ground floor
- + Ducted Heating & Choice of Ducted Evaporative Cooling or Split Systems
- Colorbond custom orb roofing or Monier Atura concrete roof tile