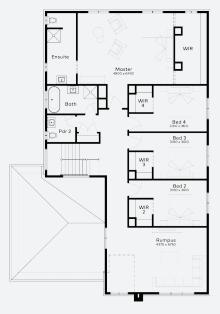

## **INCLUSIONS**

- + Generous Site Costs
- + Developer & council requirements
- + Feature front entry door
- + Colorbond Sectional garage door & remote controls
- + Floor coverings to entire house Including Porcelain
  Tiles or Engineered Timber Floors & Upgraded Carpet
- + Stone benchtops to kitchen, Bathrooms and Ensuite
- + Smeg 900mm stainless steel electric free standing oven and gas cooktop.
- + Square set ceilings to entry and connected main living rooms on ground floor
- + Ducted Heating & Choice of Ducted Evaporative Cooling or Split Systems
- Colorbond custom orb roofing or Monier Atura concrete roof tile