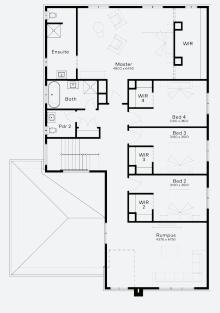

## **INCLUSIONS**

- + Generous Site Costs
- + Developer & council requirements
- + Feature front entry door
- + Colorbond Sectional garage door & remote controls
- + Floor coverings to entire house Including Porcelain
  Tiles or Engineered Timber Floors & Upgraded Carpet
- + Stone benchtops to kitchen, Bathrooms and Ensuite
- + Smeg 900mm stainless steel electric free standing oven and gas cooktop.
- + Square set ceilings to entry and connected main living rooms on ground floor
- + Ducted Heating & Choice of Ducted Evaporative Cooling or Split Systems
- + Colorbond custom orb roofing or Monier Atura concrete roof tile