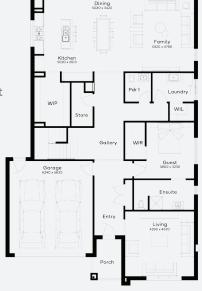

## **INCLUSIONS**

- + Generous Site Costs
- + Developer & council requirements
- + Feature front entry door
- + Colorbond Sectional garage door & remote controls
- + Floor coverings to entire house Including Porcelain
  Tiles or Engineered Timber Floors & Upgraded Carpet
- + Stone benchtops to kitchen, Bathrooms and Ensuite
- + Smeg 900mm stainless steel electric free standing oven and gas cooktop.
- + Square set ceilings to entry and connected main living rooms on ground floor
- + Ducted Heating & Choice of Ducted Evaporative Cooling or Split Systems
- + Colorbond custom orb roofing or Monier Atura concrete roof tile