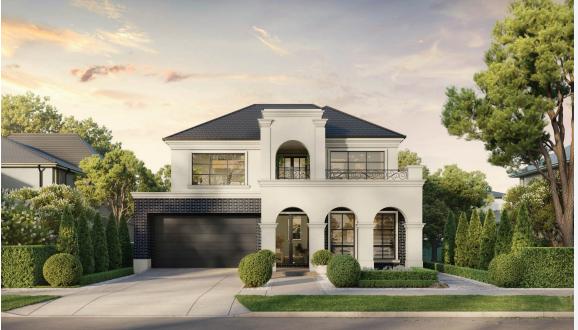

## CASTLEMAINE 41 | ELITE RANGE

Lot 103, WAURN PONDS The Grange Estate (854m<sup>2</sup>)

Dining

Kitchen

Alfresco 3000 x 5160

3 2 2