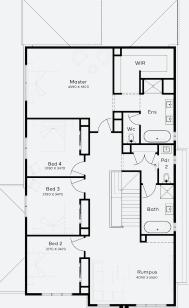

## CASTLEMAINE 41 | ELITE RANGE

Lot 103, WAURN PONDS The Grange Estate (854m<sup>2</sup>)

Dining

Kitchen

Alfresco 3000 x 5160

3 2 2

### INCLUSIONS

- Generous Site Costs +
- Developer & council requirements +
- Feature front entry door +
- + Colorbond Sectional garage door & remote controls
- Floor coverings to entire house Including Porcelain + Tiles or Engineered Timber Floors & Upgraded Carpet
- + Stone benchtops to kitchen, Bathrooms and Ensuite
- + Smeg 900mm stainless steel electric free standing oven and gas cooktop.
- Square set ceilings to entry and connected + main living rooms on ground floor
- Ducted Heating & Choice of Ducted **Evaporative Cooling or Split Systems**
- Colorbond custom orb roofing or Monier Atura concrete roof tile