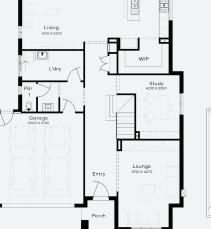

## CASTLEMAINE 41 | ELITE RANGE

Lot 103, WAURN PONDS The Grange Estate (854m<sup>2</sup>)

Dining

Kitchen

Alfresco 3000 x 5160

3 2 2

### INCLUSIONS

- Generous Site Costs +
- Developer & council requirements +
- Feature front entry door +
- + Colorbond Sectional garage door & remote controls
- Floor coverings to entire house Including Porcelain + Tiles or Engineered Timber Floors & Upgraded Carpet
- + Stone benchtops to kitchen, Bathrooms and Ensuite
- + Smeg 900mm stainless steel electric free standing oven and gas cooktop.
- Square set ceilings to entry and connected + main living rooms on ground floor
- Ducted Heating & Choice of Ducted **Evaporative Cooling or Split Systems**
- Colorbond custom orb roofing or Monier Atura concrete roof tile