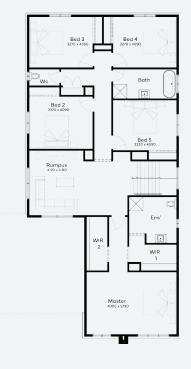

## **INCLUSIONS**

- + Generous Site Costs
- + Developer & council requirements
- + Feature front entry door
- + Colorbond Sectional garage door & remote controls
- + Floor coverings to entire house Including Porcelain
  Tiles or Engineered Timber Floors & Upgraded Carpet
- + Stone benchtops to kitchen, Bathrooms and Ensuite
- **+** Smeg 900mm stainless steel electric free standing oven and gas cooktop.
- + Square set ceilings to entry and connected main living rooms on ground floor
- + Ducted Heating & Choice of Ducted Evaporative Cooling or Split Systems
- + Colorbond custom orb roofing or Monier Atura concrete roof tile