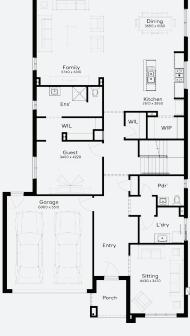

## **INCLUSIONS**

- + Generous Site Costs
- + Developer & council requirements
- + Feature front entry door
- + Colorbond Sectional garage door & remote controls
- + Floor coverings to entire house Including Porcelain
  Tiles or Engineered Timber Floors & Upgraded Carpet
- + Stone benchtops to kitchen, Bathrooms and Ensuite
- **+** Smeg 900mm stainless steel electric free standing oven and gas cooktop.
- + Square set ceilings to entry and connected main living rooms on ground floor
- + Ducted Heating & Choice of Ducted Evaporative Cooling or Split Systems
- + Colorbond custom orb roofing or Monier Atura concrete roof tile