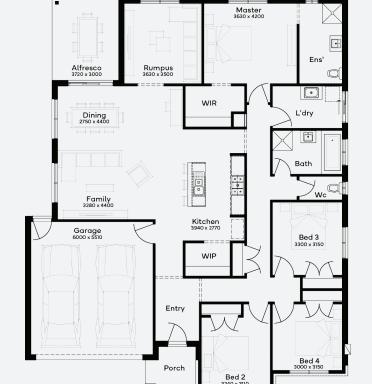

## **INCLUSIONS**

- + Generous Site Costs
- + Developer & council requirments
- + 40m2 of coloured concrete Driveway
- + Colorbond Sectional garage door & remote controls
- + 20 LED Downlights to 20 additional light points
- Floor coverings to entire house
- + 20mm Stone benchtops to kitchen, Bathrooms and Ensuite
- + Quality 900mm stainless steel dual fuel (gas burners and electric oven) freestanding upright cooker.
- Ductred Heating and Choice of Ducted Evaporative Cooling or Split Systems to family and master bedroom
- + Plus much more!