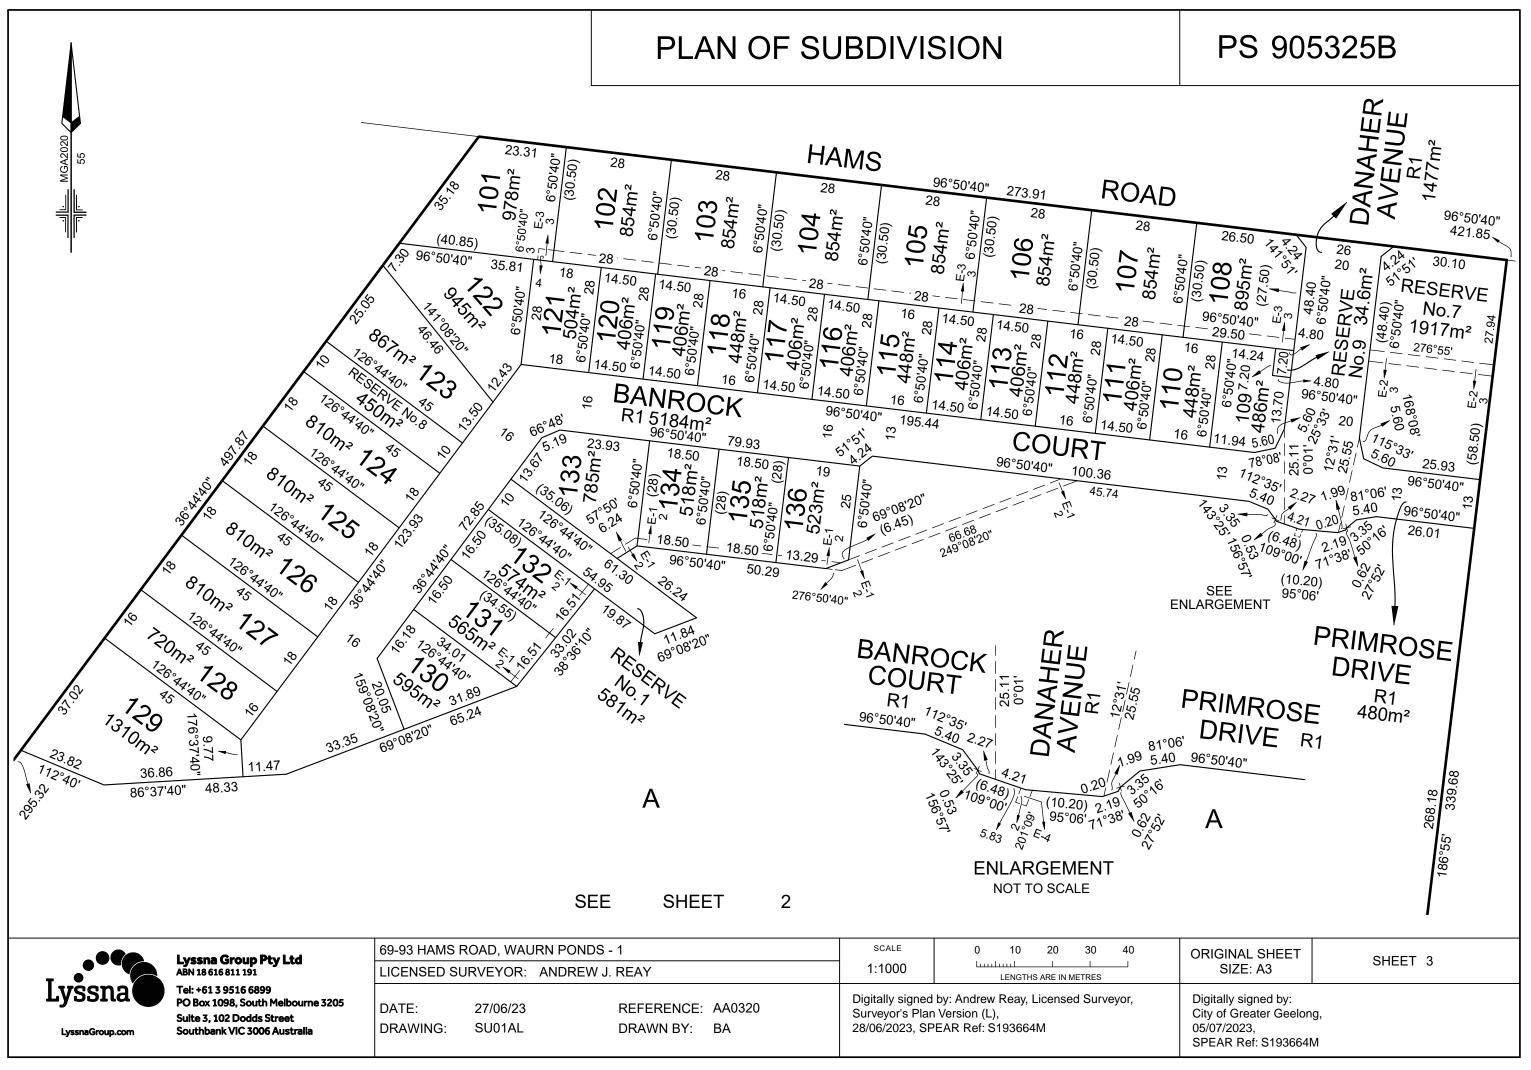

| PLAN OF SUBDIVISION                                                                                                                                                                                                                                                                                                                                                                                                              |                                                                                                            |                                                                                  |                                                                                                                                                                                                                                                 |                                                                                                                                                                                                                                                                                                                                                                                                                                                                                                                                                                                                                                                                                                                                                                                                                                                                                                                                                                                                                                                                                                                                                                                                                                                                                                                                                                                                                                                                                                                                                                                                                                                                                                                                                                                                                                                                                                                                                                                                                                                                                                                                                                                                                                                                                                                                                                                                                                                                                                                                                                                                                                                                                                          |                                               | PS 90                                                                                                                       | )5325B                                                                                                           |
|----------------------------------------------------------------------------------------------------------------------------------------------------------------------------------------------------------------------------------------------------------------------------------------------------------------------------------------------------------------------------------------------------------------------------------|------------------------------------------------------------------------------------------------------------|----------------------------------------------------------------------------------|-------------------------------------------------------------------------------------------------------------------------------------------------------------------------------------------------------------------------------------------------|----------------------------------------------------------------------------------------------------------------------------------------------------------------------------------------------------------------------------------------------------------------------------------------------------------------------------------------------------------------------------------------------------------------------------------------------------------------------------------------------------------------------------------------------------------------------------------------------------------------------------------------------------------------------------------------------------------------------------------------------------------------------------------------------------------------------------------------------------------------------------------------------------------------------------------------------------------------------------------------------------------------------------------------------------------------------------------------------------------------------------------------------------------------------------------------------------------------------------------------------------------------------------------------------------------------------------------------------------------------------------------------------------------------------------------------------------------------------------------------------------------------------------------------------------------------------------------------------------------------------------------------------------------------------------------------------------------------------------------------------------------------------------------------------------------------------------------------------------------------------------------------------------------------------------------------------------------------------------------------------------------------------------------------------------------------------------------------------------------------------------------------------------------------------------------------------------------------------------------------------------------------------------------------------------------------------------------------------------------------------------------------------------------------------------------------------------------------------------------------------------------------------------------------------------------------------------------------------------------------------------------------------------------------------------------------------------------|-----------------------------------------------|-----------------------------------------------------------------------------------------------------------------------------|------------------------------------------------------------------------------------------------------------------|
| LOCATION OF LAND                                                                                                                                                                                                                                                                                                                                                                                                                 |                                                                                                            |                                                                                  |                                                                                                                                                                                                                                                 | Council Name:                                                                                                                                                                                                                                                                                                                                                                                                                                                                                                                                                                                                                                                                                                                                                                                                                                                                                                                                                                                                                                                                                                                                                                                                                                                                                                                                                                                                                                                                                                                                                                                                                                                                                                                                                                                                                                                                                                                                                                                                                                                                                                                                                                                                                                                                                                                                                                                                                                                                                                                                                                                                                                                                                            | City of Greater                               | <br>Geelong                                                                                                                 |                                                                                                                  |
| OCATION OF LAND<br>PARISH: DUNEED<br>TOWNSHIP:                                                                                                                                                                                                                                                                                                                                                                                   |                                                                                                            |                                                                                  | Council Name: City of Greater Geelong<br>Council Reference Number: 15706<br>Planning Permit Reference: PP-663-2017<br>SPEAR Reference Number: S193664M                                                                                          |                                                                                                                                                                                                                                                                                                                                                                                                                                                                                                                                                                                                                                                                                                                                                                                                                                                                                                                                                                                                                                                                                                                                                                                                                                                                                                                                                                                                                                                                                                                                                                                                                                                                                                                                                                                                                                                                                                                                                                                                                                                                                                                                                                                                                                                                                                                                                                                                                                                                                                                                                                                                                                                                                                          |                                               |                                                                                                                             |                                                                                                                  |
| SECTION: 8<br>CROWN ALLOTMENT: S (PART)                                                                                                                                                                                                                                                                                                                                                                                          |                                                                                                            |                                                                                  |                                                                                                                                                                                                                                                 | Certification<br>This plan is certified under section 11 (7) of the Subdivision Act 1988                                                                                                                                                                                                                                                                                                                                                                                                                                                                                                                                                                                                                                                                                                                                                                                                                                                                                                                                                                                                                                                                                                                                                                                                                                                                                                                                                                                                                                                                                                                                                                                                                                                                                                                                                                                                                                                                                                                                                                                                                                                                                                                                                                                                                                                                                                                                                                                                                                                                                                                                                                                                                 |                                               |                                                                                                                             |                                                                                                                  |
| SECTION: 9<br>CROWN ALL OTMENT: 9A (PART) & 9D (PART)                                                                                                                                                                                                                                                                                                                                                                            |                                                                                                            |                                                                                  | Date of original certification under section 6 of the Subdivision Act 1988: 21/09/2022<br>Public Open Space                                                                                                                                     |                                                                                                                                                                                                                                                                                                                                                                                                                                                                                                                                                                                                                                                                                                                                                                                                                                                                                                                                                                                                                                                                                                                                                                                                                                                                                                                                                                                                                                                                                                                                                                                                                                                                                                                                                                                                                                                                                                                                                                                                                                                                                                                                                                                                                                                                                                                                                                                                                                                                                                                                                                                                                                                                                                          |                                               |                                                                                                                             |                                                                                                                  |
| CROWN ALLOTMENT: 9A (PART) & 9D (PART)<br>TITLE REFERENCE: VOL 11269 FOL 107<br>VOL 11269 FOL 109<br>VOL 11269 FOL 108                                                                                                                                                                                                                                                                                                           |                                                                                                            |                                                                                  | A requirement for public open space under section 18 or 18A of the Subdivision Act 1988 has been made and the requirement has not been satisfied at Certification<br>Digitally signed by: Mark Hodson for City of Greater Geelong on 05/07/2023 |                                                                                                                                                                                                                                                                                                                                                                                                                                                                                                                                                                                                                                                                                                                                                                                                                                                                                                                                                                                                                                                                                                                                                                                                                                                                                                                                                                                                                                                                                                                                                                                                                                                                                                                                                                                                                                                                                                                                                                                                                                                                                                                                                                                                                                                                                                                                                                                                                                                                                                                                                                                                                                                                                                          |                                               |                                                                                                                             |                                                                                                                  |
| LAST PLAN REFERENCE: LOT 1 & 2 ON PS716122U<br>LOT 4 ON PS644553P                                                                                                                                                                                                                                                                                                                                                                |                                                                                                            |                                                                                  |                                                                                                                                                                                                                                                 |                                                                                                                                                                                                                                                                                                                                                                                                                                                                                                                                                                                                                                                                                                                                                                                                                                                                                                                                                                                                                                                                                                                                                                                                                                                                                                                                                                                                                                                                                                                                                                                                                                                                                                                                                                                                                                                                                                                                                                                                                                                                                                                                                                                                                                                                                                                                                                                                                                                                                                                                                                                                                                                                                                          |                                               |                                                                                                                             |                                                                                                                  |
| POSTAL ADDRESS:69-93 HAMS ROAD(at time of subdivision)WAURN PONDS VIC 3216                                                                                                                                                                                                                                                                                                                                                       |                                                                                                            |                                                                                  |                                                                                                                                                                                                                                                 |                                                                                                                                                                                                                                                                                                                                                                                                                                                                                                                                                                                                                                                                                                                                                                                                                                                                                                                                                                                                                                                                                                                                                                                                                                                                                                                                                                                                                                                                                                                                                                                                                                                                                                                                                                                                                                                                                                                                                                                                                                                                                                                                                                                                                                                                                                                                                                                                                                                                                                                                                                                                                                                                                                          |                                               |                                                                                                                             |                                                                                                                  |
| MGA CO-ORDINATES:<br>of approx centre of land<br>n plan)                                                                                                                                                                                                                                                                                                                                                                         | E: 263 10<br>N: 5 766 85                                                                                   |                                                                                  | NE:55                                                                                                                                                                                                                                           |                                                                                                                                                                                                                                                                                                                                                                                                                                                                                                                                                                                                                                                                                                                                                                                                                                                                                                                                                                                                                                                                                                                                                                                                                                                                                                                                                                                                                                                                                                                                                                                                                                                                                                                                                                                                                                                                                                                                                                                                                                                                                                                                                                                                                                                                                                                                                                                                                                                                                                                                                                                                                                                                                                          |                                               |                                                                                                                             |                                                                                                                  |
| VESTING OF                                                                                                                                                                                                                                                                                                                                                                                                                       | ROADS AND/C                                                                                                | OR RESE                                                                          | RVES                                                                                                                                                                                                                                            |                                                                                                                                                                                                                                                                                                                                                                                                                                                                                                                                                                                                                                                                                                                                                                                                                                                                                                                                                                                                                                                                                                                                                                                                                                                                                                                                                                                                                                                                                                                                                                                                                                                                                                                                                                                                                                                                                                                                                                                                                                                                                                                                                                                                                                                                                                                                                                                                                                                                                                                                                                                                                                                                                                          |                                               | NOTATIC                                                                                                                     | NS                                                                                                               |
| ROAD R1<br>RESERVE No.1<br>RESERVE No.7<br>RESERVE No.8<br>RESERVE No.9                                                                                                                                                                                                                                                                                                                                                          | RESERVE No.1CITY OF GREATER GEELONGRESERVE No.7CITY OF GREATER GEELONGRESERVE No.8CITY OF GREATER GEELONG  |                                                                                  |                                                                                                                                                                                                                                                 | LOTS 1 TO 100 (BOTH INCLUSIVE), AND RESERVES No. 2 TO 6 (BOTH<br>INCLUSIVE) HAVE BEEN OMITTED FROM THIS PLAN<br>AREA OF LAND SUBDIVIDED (EXCLUDING BALANCE LOT A) - 3.390ha                                                                                                                                                                                                                                                                                                                                                                                                                                                                                                                                                                                                                                                                                                                                                                                                                                                                                                                                                                                                                                                                                                                                                                                                                                                                                                                                                                                                                                                                                                                                                                                                                                                                                                                                                                                                                                                                                                                                                                                                                                                                                                                                                                                                                                                                                                                                                                                                                                                                                                                              |                                               |                                                                                                                             |                                                                                                                  |
|                                                                                                                                                                                                                                                                                                                                                                                                                                  |                                                                                                            |                                                                                  |                                                                                                                                                                                                                                                 |                                                                                                                                                                                                                                                                                                                                                                                                                                                                                                                                                                                                                                                                                                                                                                                                                                                                                                                                                                                                                                                                                                                                                                                                                                                                                                                                                                                                                                                                                                                                                                                                                                                                                                                                                                                                                                                                                                                                                                                                                                                                                                                                                                                                                                                                                                                                                                                                                                                                                                                                                                                                                                                                                                          |                                               |                                                                                                                             |                                                                                                                  |
| DEPTH LIMITATION OF 15.24                                                                                                                                                                                                                                                                                                                                                                                                        |                                                                                                            |                                                                                  | APPLIES TO                                                                                                                                                                                                                                      |                                                                                                                                                                                                                                                                                                                                                                                                                                                                                                                                                                                                                                                                                                                                                                                                                                                                                                                                                                                                                                                                                                                                                                                                                                                                                                                                                                                                                                                                                                                                                                                                                                                                                                                                                                                                                                                                                                                                                                                                                                                                                                                                                                                                                                                                                                                                                                                                                                                                                                                                                                                                                                                                                                          |                                               |                                                                                                                             |                                                                                                                  |
| CROWN ALLOTMENT 9D ONL                                                                                                                                                                                                                                                                                                                                                                                                           | METRES BELOW THE                                                                                           |                                                                                  | APPLIES TO                                                                                                                                                                                                                                      | ADDITIONAL<br>TO REMOVE                                                                                                                                                                                                                                                                                                                                                                                                                                                                                                                                                                                                                                                                                                                                                                                                                                                                                                                                                                                                                                                                                                                                                                                                                                                                                                                                                                                                                                                                                                                                                                                                                                                                                                                                                                                                                                                                                                                                                                                                                                                                                                                                                                                                                                                                                                                                                                                                                                                                                                                                                                                                                                                                                  |                                               | F THIS PLAN:<br>E-1 ON LOT 2 ON                                                                                             | PS716122U                                                                                                        |
| CROWN ALLOTMENT 9D ONL                                                                                                                                                                                                                                                                                                                                                                                                           | METRES BELOW THE<br>Y. ALL OTHER LAND                                                                      |                                                                                  | APPLIES TO                                                                                                                                                                                                                                      | TO REMOVE                                                                                                                                                                                                                                                                                                                                                                                                                                                                                                                                                                                                                                                                                                                                                                                                                                                                                                                                                                                                                                                                                                                                                                                                                                                                                                                                                                                                                                                                                                                                                                                                                                                                                                                                                                                                                                                                                                                                                                                                                                                                                                                                                                                                                                                                                                                                                                                                                                                                                                                                                                                                                                                                                                | EASEMENT I<br>DR REMOVAI                      | E-1 ON LOT 2 ON                                                                                                             |                                                                                                                  |
| CROWN ALLOTMENT 9D ONL<br>SURVEY:<br>'his plan is based on survey.<br>STAGING:<br>'his is not a staged subdivision.                                                                                                                                                                                                                                                                                                              | METRES BELOW THE<br>Y. ALL OTHER LAND                                                                      | : NIL.                                                                           | EASEMENT                                                                                                                                                                                                                                        | TO REMOVE<br>GROUNDS FO<br>VIDE PLANNI                                                                                                                                                                                                                                                                                                                                                                                                                                                                                                                                                                                                                                                                                                                                                                                                                                                                                                                                                                                                                                                                                                                                                                                                                                                                                                                                                                                                                                                                                                                                                                                                                                                                                                                                                                                                                                                                                                                                                                                                                                                                                                                                                                                                                                                                                                                                                                                                                                                                                                                                                                                                                                                                   | EASEMENT I<br>DR REMOVAI<br>NG PERMIT I<br>DN | E-1 ON LOT 2 ON<br>.:                                                                                                       |                                                                                                                  |
| CROWN ALLOTMENT 9D ONL<br>SURVEY:<br>'his plan is based on survey.<br>STAGING:<br>'his is not a staged subdivision.                                                                                                                                                                                                                                                                                                              | METRES BELOW THE<br>Y. ALL OTHER LAND                                                                      | : NIL.                                                                           | EASEMENT                                                                                                                                                                                                                                        | TO REMOVE<br>GROUNDS FO<br>VIDE PLANNI                                                                                                                                                                                                                                                                                                                                                                                                                                                                                                                                                                                                                                                                                                                                                                                                                                                                                                                                                                                                                                                                                                                                                                                                                                                                                                                                                                                                                                                                                                                                                                                                                                                                                                                                                                                                                                                                                                                                                                                                                                                                                                                                                                                                                                                                                                                                                                                                                                                                                                                                                                                                                                                                   | EASEMENT I<br>DR REMOVAI<br>NG PERMIT I<br>DN | E-1 ON LOT 2 ON<br>.:                                                                                                       |                                                                                                                  |
| CROWN ALLOTMENT 9D ONL<br>SURVEY:<br>This plan is based on survey.<br>STAGING:<br>This is not a staged subdivision.<br>EGEND: A - Appurtenant Ea                                                                                                                                                                                                                                                                                 | METRES BELOW THE<br>Y. ALL OTHER LAND                                                                      | : NIL.                                                                           | EASEMENT                                                                                                                                                                                                                                        | TO REMOVE<br>GROUNDS FO<br>VIDE PLANNI<br>INFORMATIO                                                                                                                                                                                                                                                                                                                                                                                                                                                                                                                                                                                                                                                                                                                                                                                                                                                                                                                                                                                                                                                                                                                                                                                                                                                                                                                                                                                                                                                                                                                                                                                                                                                                                                                                                                                                                                                                                                                                                                                                                                                                                                                                                                                                                                                                                                                                                                                                                                                                                                                                                                                                                                                     | EASEMENT I<br>DR REMOVAI<br>NG PERMIT I<br>DN | E-1 ON LOT 2 ON<br>_:<br>No. : PP-663-2017                                                                                  |                                                                                                                  |
| CROWN ALLOTMENT 9D ONL<br>SURVEY:<br>his plan is based on survey.<br>STAGING:<br>his is not a staged subdivision.<br>EGEND: A - Appurtenant Ea                                                                                                                                                                                                                                                                                   | METRES BELOW THE<br>Y. ALL OTHER LAND<br>sement E - Encumb                                                 | : NIL.<br>bering Easeme<br>Width                                                 | EASEMENT<br>ent R - Encumberi                                                                                                                                                                                                                   | TO REMOVE<br>GROUNDS FO<br>VIDE PLANNI<br>INFORMATIO                                                                                                                                                                                                                                                                                                                                                                                                                                                                                                                                                                                                                                                                                                                                                                                                                                                                                                                                                                                                                                                                                                                                                                                                                                                                                                                                                                                                                                                                                                                                                                                                                                                                                                                                                                                                                                                                                                                                                                                                                                                                                                                                                                                                                                                                                                                                                                                                                                                                                                                                                                                                                                                     | EASEMENT I<br>DR REMOVAI<br>NG PERMIT I<br>DN | E-1 ON LOT 2 ON<br>.:<br>No. : PP-663-2017<br>Land Bene                                                                     |                                                                                                                  |
| CROWN ALLOTMENT 9D ONL         SURVEY:         This plan is based on survey.         STAGING:         Fhis is not a staged subdivision.         EGEND:       A - Appurtenant Ea         Easement       Purpurpurpurpurpurpurpurpurpurpurpurpurpu                                                                                                                                                                                 | METRES BELOW THE<br>Y. ALL OTHER LAND<br>sement E - Encumb                                                 | ering Easeme<br>Width<br>(Metres)                                                | EASEMENT<br>ent R - Encumberi<br>Orig                                                                                                                                                                                                           | TO REMOVE<br>GROUNDS FO<br>VIDE PLANNI<br>INFORMATIO                                                                                                                                                                                                                                                                                                                                                                                                                                                                                                                                                                                                                                                                                                                                                                                                                                                                                                                                                                                                                                                                                                                                                                                                                                                                                                                                                                                                                                                                                                                                                                                                                                                                                                                                                                                                                                                                                                                                                                                                                                                                                                                                                                                                                                                                                                                                                                                                                                                                                                                                                                                                                                                     | EASEMENT I<br>DR REMOVAI<br>NG PERMIT I<br>DN | E-1 ON LOT 2 ON<br>.:<br>No. : PP-663-2017<br>Land Bene<br>GREATER G                                                        | fited/In Favour Of                                                                                               |
| CROWN ALLOTMENT 9D ONL         SURVEY:         This plan is based on survey.         STAGING:         Fhis is not a staged subdivision.         EGEND:       A - Appurtenant Ea         Easement       Purpoint         E-1       DRAINAGE         E-2       PIPELINES OR ANC                                                                                                                                                    | METRES BELOW THE<br>Y. ALL OTHER LAND<br>sement E - Encumb                                                 | NIL.<br>Pering Easeme<br>Width<br>(Metres)<br>SEE DIAG                           | EASEMENT<br>ent R - Encumberi<br>Orig<br>THIS PL<br>THIS PL<br>SEC. 136 WATE                                                                                                                                                                    | TO REMOVE<br>GROUNDS FO<br>VIDE PLANNI<br>INFORMATIO<br>INFORMATIO<br>INFORMATIO<br>INFORMATIO<br>INFORMATIO<br>INFORMATIO<br>INFORMATIO<br>INFORMATIO                                                                                                                                                                                                                                                                                                                                                                                                                                                                                                                                                                                                                                                                                                                                                                                                                                                                                                                                                                                                                                                                                                                                                                                                                                                                                                                                                                                                                                                                                                                                                                                                                                                                                                                                                                                                                                                                                                                                                                                                                                                                                                                                                                                                                                                                                                                                                                                                                                                                                                                                                   | EASEMENT I<br>DR REMOVAI<br>NG PERMIT I<br>DN | E-1 ON LOT 2 ON<br>.:<br>No. : PP-663-2017<br>Land Bene<br>GREATER G<br>BARWON REGIO                                        | fited/In Favour Of<br>EELONG CITY COUNCIL                                                                        |
| CROWN ALLOTMENT 9D ONL         SURVEY:         This plan is based on survey.         STAGING:         This is not a staged subdivision.         EGEND:       A - Appurtenant Ea         asement       Purper         E-1       DRAINAGE         E-2       PIPELINES OR ANC                                                                                                                                                       | METRES BELOW THE<br>Y. ALL OTHER LAND<br>sement E - Encumb                                                 | Width<br>Width<br>(Metres)<br>SEE DIAG<br>SEE DIAG                               | EASEMENT<br>ent R - Encumberi<br>Orig<br>THIS PI<br>THIS PI<br>SEC. 136 WATE<br>THIS PI                                                                                                                                                         | TO REMOVE<br>GROUNDS FO<br>VIDE PLANNI<br>INFORMATIO<br>INFORMATIO<br>INFORMATIO                                                                                                                                                                                                                                                                                                                                                                                                                                                                                                                                                                                                                                                                                                                                                                                                                                                                                                                                                                                                                                                                                                                                                                                                                                                                                                                                                                                                                                                                                                                                                                                                                                                                                                                                                                                                                                                                                                                                                                                                                                                                                                                                                                                                                                                                                                                                                                                                                                                                                                                                                                                                                         | EASEMENT I<br>DR REMOVAI<br>NG PERMIT I<br>DN | E-1 ON LOT 2 ON<br>.:<br>No. : PP-663-2017<br>Land Bene<br>GREATER G<br>BARWON REGIO                                        | fited/In Favour Of<br>EELONG CITY COUNCIL<br>ON WATER CORPORATION                                                |
| CROWN ALLOTMENT 9D ONL         SURVEY:         This plan is based on survey.         STAGING:         This is not a staged subdivision.         EGEND:       A - Appurtenant Ea         asement eference       Purpertenant Ea         E-1       DRAINAGE         E-2       PIPELINES OR ANC         E-3       PIPELINES OR ANC                                                                                                  | METRES BELOW THE<br>Y. ALL OTHER LAND<br>sement E - Encumb                                                 | NIL.<br>Pering Easeme<br>Width<br>(Metres)<br>SEE DIAG<br>SEE DIAG<br>SEE DIAG   | EASEMENT<br>ent R - Encumberi<br>Orig<br>THIS PI<br>SEC. 136 WATE<br>SEC. 136 WATE                                                                                                                                                              | TO REMOVE<br>GROUNDS FO<br>VIDE PLANNI<br>INFORMATIO<br>ing Easement (Roa<br>in<br>LAN<br>LAN<br>ER ACT 1989<br>LAN<br>ER ACT 1989<br>LAN<br>ELECTRICITY                                                                                                                                                                                                                                                                                                                                                                                                                                                                                                                                                                                                                                                                                                                                                                                                                                                                                                                                                                                                                                                                                                                                                                                                                                                                                                                                                                                                                                                                                                                                                                                                                                                                                                                                                                                                                                                                                                                                                                                                                                                                                                                                                                                                                                                                                                                                                                                                                                                                                                                                                 | EASEMENT I<br>DR REMOVAI<br>NG PERMIT I<br>DN | E-1 ON LOT 2 ON<br>.:<br>No. : PP-663-2017<br>Land Bene<br>GREATER G<br>BARWON REGIO<br>GREATER G                           | fited/In Favour Of<br>EELONG CITY COUNCIL<br>ON WATER CORPORATION                                                |
| CROWN ALLOTMENT 9D ONL         SURVEY:         This plan is based on survey.         STAGING:         This is not a staged subdivision.         EGEND:       A - Appurtenant Ea         Gasement       Purper         E-1       DRAINAGE         E-2       PIPELINES OR ANC         E-3       DRAINAGE         E-3       DRAINAGE         E-4       POWERLINE         S9-93 HAMS ROAD, WAURN P                                   | METRES BELOW THE<br>Y. ALL OTHER LAND<br>sement E - Encumb<br>pose<br>CILLARY PURPOSES<br>CILLARY PURPOSES | NIL.<br>Vidth<br>(Metres)<br>SEE DIAG<br>SEE DIAG<br>SEE DIAG<br>SEE DIAG<br>1.5 | EASEMENT<br>ent R - Encumberi<br>Orig<br>THIS PL<br>SEC. 136 WATE<br>SEC. 136 WATE<br>THIS PL<br>SEC. 136 WATE<br>THIS PL<br>SEC. 88 OF THE                                                                                                     | TO REMOVE<br>GROUNDS FO<br>VIDE PLANNI<br>INFORMATIO<br>ing Easement (Roa<br>in<br>LAN<br>ER ACT 1989<br>LAN<br>ER ACT 1989<br>LAN<br>ER ACT 1989<br>LAN<br>ELECTRICITY<br>ACT 2000                                                                                                                                                                                                                                                                                                                                                                                                                                                                                                                                                                                                                                                                                                                                                                                                                                                                                                                                                                                                                                                                                                                                                                                                                                                                                                                                                                                                                                                                                                                                                                                                                                                                                                                                                                                                                                                                                                                                                                                                                                                                                                                                                                                                                                                                                                                                                                                                                                                                                                                      | EASEMENT I                                    | E-1 ON LOT 2 ON<br>.:<br>No. : PP-663-2017<br>Land Bene<br>GREATER G<br>BARWON REGIO<br>GREATER G                           | fited/In Favour Of<br>EELONG CITY COUNCIL<br>ON WATER CORPORATION<br>ON WATER CORPORATION<br>EELONG CITY COUNCIL |
| CROWN ALLOTMENT 9D ONL         SURVEY:         This plan is based on survey.         STAGING:         This is not a staged subdivision.         EGEND:       A - Appurtenant Ea         Gasement       Purper         E-1       DRAINAGE         E-2       PIPELINES OR ANC         E-3       DRAINAGE         E-3       DRAINAGE         E-4       POWERLINE         S9-93 HAMS ROAD, WAURN P         S6 LOTS AND BALANCE LOT A | METRES BELOW THE<br>Y. ALL OTHER LAND<br>sement E - Encumb<br>pose<br>CILLARY PURPOSES<br>CILLARY PURPOSES | NIL.  Vidth (Metres) SEE DIAG SEE DIAG SEE DIAG SEE DIAG 1.5 LICE DATE           | EASEMENT<br>ent R - Encumberi<br>Orig<br>THIS PL<br>SEC. 136 WATE<br>SEC. 136 WATE<br>THIS PL<br>SEC. 136 WATE<br>THIS PL<br>SEC 88 OF THE<br>INDUSTRY<br>NSED SURVEYOR:                                                                        | TO REMOVE<br>GROUNDS FO<br>VIDE PLANNI<br>INFORMATIO<br>INFORMATIO<br>INFORMATIO<br>INFORMATIO<br>INFORMATIO<br>INFORMATIO<br>INFORMATIO<br>INFORMATIO<br>INFORMATIO<br>INFORMATIO<br>INFORMATIO<br>INFORMATIO<br>INFORMATIO<br>INFORMATIO<br>INFORMATIO<br>INFORMATIO<br>INFORMATIO<br>INFORMATIO<br>INFORMATIO<br>INFORMATIO<br>INFORMATIO<br>INFORMATIO<br>INFORMATIO<br>INFORMATIO<br>INFORMATIO<br>INFORMATIO<br>INFORMATIO<br>INFORMATIO<br>INFORMATIO<br>INFORMATIO<br>INFORMATIO<br>INFORMATIO<br>INFORMATIO<br>INFORMATIO<br>INFORMATIO<br>INFORMATIO<br>INFORMATIO<br>INFORMATIO<br>INFORMATIO<br>INFORMATIO<br>INFORMATIO<br>INFORMATIO<br>INFORMATIO<br>INFORMATIO<br>INFORMATIO<br>INFORMATIO<br>INFORMATIO<br>INFORMATIO<br>INFORMATIO<br>INFORMATIO<br>INFORMATIO<br>INFORMATIO<br>INFORMATIO<br>INFORMATIO<br>INFORMATIO<br>INFORMATIO<br>INFORMATIO<br>INFORMATIO<br>INFORMATIO<br>INFORMATIO<br>INFORMATIO<br>INFORMATIO<br>INFORMATIO<br>INFORMATIO<br>INFORMATIO<br>INFORMATIO<br>INFORMATIO<br>INFORMATIO<br>INFORMATIO<br>INFORMATIO<br>INFORMATIO<br>INFORMATIO<br>INFORMATIO<br>INFORMATIO<br>INFORMATIO<br>INFORMATIO<br>INFORMATIO<br>INFORMATIO<br>INFORMATIO<br>INFORMATIO<br>INFORMATIO<br>INFORMATIO<br>INFORMATIO<br>INFORMATIO<br>INFORMATIO<br>INFORMATIO<br>INFORMATIO<br>INFORMATIO<br>INFORMATIO<br>INFORMATIO<br>INFORMATIO<br>INFORMATIO<br>INFORMATIO<br>INFORMATIO<br>INFORMATIO<br>INFORMATIO<br>INFORMATIO<br>INFORMATIO<br>INFORMATIO<br>INFORMATIO<br>INFORMATIO<br>INFORMATIO<br>INFORMATIO<br>INFORMATIO<br>INFORMATIO<br>INFORMATIO<br>INFORMATIO<br>INFORMATIO<br>INFORMATIO<br>INFORMATIO<br>INFORMATIO<br>INFORMATIO<br>INFORMATIO<br>INFORMATIO<br>INFORMATIO<br>INFORMATIO<br>INFORMATIO<br>INFORMATIO<br>INFORMATIO<br>INFORMATIO<br>INFORMATIO<br>INFORMATIO<br>INFORMATIO<br>INFORMATIO<br>INFORMATIO<br>INFORMATIO<br>INFORMATIO<br>INFORMATIO<br>INFORMATIO<br>INFORMATIO<br>INFORMATIO<br>INFORMATIO<br>INFORMATIO<br>INFORMATIO<br>INFORMATIO<br>INFORMATIO<br>INFORMATIO<br>INFORMATIO<br>INFORMATIO<br>INFORMATIO<br>INFORMATIO<br>INFORMATIO<br>INFORMATIO<br>INFORMATIO<br>INFORMATIO<br>INFORMATIO<br>INFORMATIO<br>INFORMATIO<br>INFORMATIO<br>INFORMATIO<br>INFORMATIO<br>INFORMATIO<br>INFORMATIO<br>INFORMATIO<br>INFORMATIO<br>INFORMATIO<br>INFORMATIO<br>INFORMATIO<br>INFORMATIO<br>INFORMATIO<br>INFORMATIO<br>INFORMATIO<br>INFORMATIO<br>INFORMATIO<br>INFORMATIO<br>INFORMATIO<br>INFORMATIO<br>INFORMATIO<br>INFORMATIO<br>INFORMATIO<br>INFORMATIO<br>INFORMATIO<br>INFORMATIO<br>INFORMATIO<br>INFORMATIO<br>INFORMATIO<br>INFORMATIO<br>INFORMATIO<br>INFORMATIO<br>INFORMATIO<br>INFORMATIO<br>INFORMATIO<br>INFORMATIO | EASEMENT I                                    | E-1 ON LOT 2 ON<br>.:<br>No. : PP-663-2017<br>Land Bene<br>GREATER G<br>BARWON REGIO<br>BARWON REGIO<br>GREATER G<br>POWERC | fited/In Favour Of<br>EELONG CITY COUNCIL<br>ON WATER CORPORATION<br>ON WATER CORPORATION<br>EELONG CITY COUNCIL |