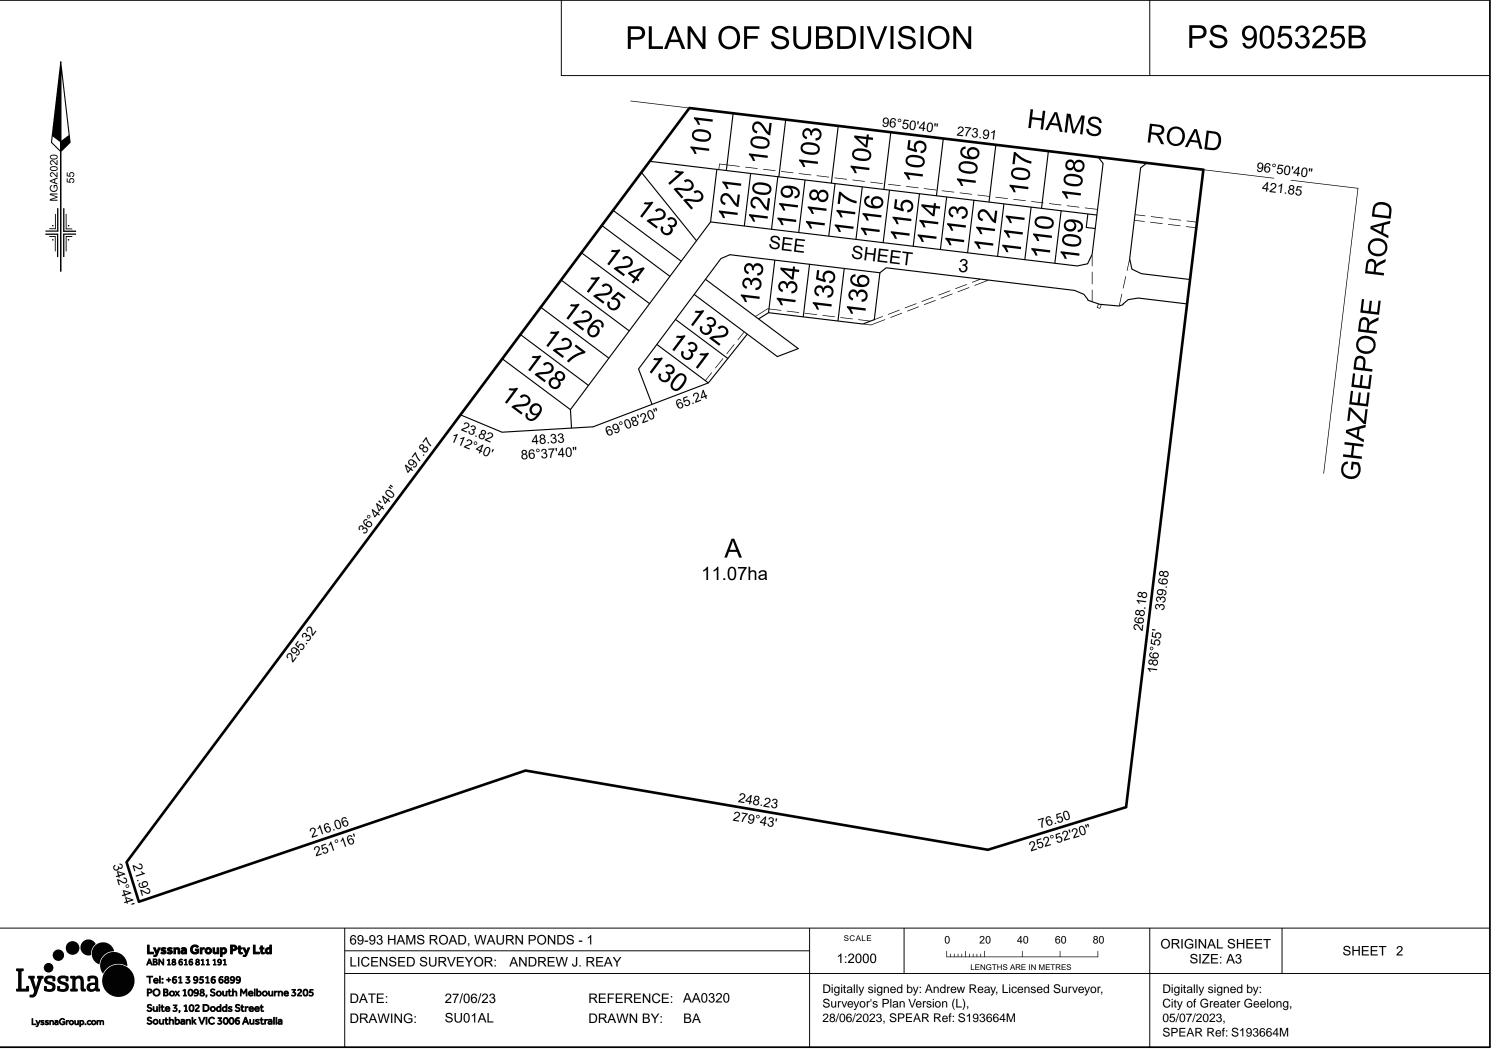

| PLAN OF SUBDIVISION                                                                                                                                                                                                                                                                                                                                                                                                              |                                                                                                            |                                                                                  |                                                                                                                                                                                                                                                 |                                                                                                                                                                                                                                                                                                                                                                                                                                                                                                                                                                                                                                                                                                                                                                                                                                                                                                                                                                                                                                                                                                                                                                                                                                                                                                                                                                                                                                                                                                                                                                                                                                                                                                                                                                                                                                                                                                                                                                                                                                                                                                                                                                                                                                                                                                                                                                                                                                                                                                                                                                                                                                                                                                          |                                               | PS 90                                                                                                                       | )5325B                                                                                                           |
|----------------------------------------------------------------------------------------------------------------------------------------------------------------------------------------------------------------------------------------------------------------------------------------------------------------------------------------------------------------------------------------------------------------------------------|------------------------------------------------------------------------------------------------------------|----------------------------------------------------------------------------------|-------------------------------------------------------------------------------------------------------------------------------------------------------------------------------------------------------------------------------------------------|----------------------------------------------------------------------------------------------------------------------------------------------------------------------------------------------------------------------------------------------------------------------------------------------------------------------------------------------------------------------------------------------------------------------------------------------------------------------------------------------------------------------------------------------------------------------------------------------------------------------------------------------------------------------------------------------------------------------------------------------------------------------------------------------------------------------------------------------------------------------------------------------------------------------------------------------------------------------------------------------------------------------------------------------------------------------------------------------------------------------------------------------------------------------------------------------------------------------------------------------------------------------------------------------------------------------------------------------------------------------------------------------------------------------------------------------------------------------------------------------------------------------------------------------------------------------------------------------------------------------------------------------------------------------------------------------------------------------------------------------------------------------------------------------------------------------------------------------------------------------------------------------------------------------------------------------------------------------------------------------------------------------------------------------------------------------------------------------------------------------------------------------------------------------------------------------------------------------------------------------------------------------------------------------------------------------------------------------------------------------------------------------------------------------------------------------------------------------------------------------------------------------------------------------------------------------------------------------------------------------------------------------------------------------------------------------------------|-----------------------------------------------|-----------------------------------------------------------------------------------------------------------------------------|------------------------------------------------------------------------------------------------------------------|
| LOCATION OF LAND                                                                                                                                                                                                                                                                                                                                                                                                                 |                                                                                                            |                                                                                  |                                                                                                                                                                                                                                                 | Council Name:                                                                                                                                                                                                                                                                                                                                                                                                                                                                                                                                                                                                                                                                                                                                                                                                                                                                                                                                                                                                                                                                                                                                                                                                                                                                                                                                                                                                                                                                                                                                                                                                                                                                                                                                                                                                                                                                                                                                                                                                                                                                                                                                                                                                                                                                                                                                                                                                                                                                                                                                                                                                                                                                                            | City of Greater                               | <br>Geelong                                                                                                                 |                                                                                                                  |
| OCATION OF LAND<br>PARISH: DUNEED<br>TOWNSHIP:                                                                                                                                                                                                                                                                                                                                                                                   |                                                                                                            |                                                                                  | Council Name: City of Greater Geelong<br>Council Reference Number: 15706<br>Planning Permit Reference: PP-663-2017<br>SPEAR Reference Number: S193664M                                                                                          |                                                                                                                                                                                                                                                                                                                                                                                                                                                                                                                                                                                                                                                                                                                                                                                                                                                                                                                                                                                                                                                                                                                                                                                                                                                                                                                                                                                                                                                                                                                                                                                                                                                                                                                                                                                                                                                                                                                                                                                                                                                                                                                                                                                                                                                                                                                                                                                                                                                                                                                                                                                                                                                                                                          |                                               |                                                                                                                             |                                                                                                                  |
| SECTION: 8<br>CROWN ALLOTMENT: S (PART)                                                                                                                                                                                                                                                                                                                                                                                          |                                                                                                            |                                                                                  |                                                                                                                                                                                                                                                 | Certification<br>This plan is certified under section 11 (7) of the Subdivision Act 1988                                                                                                                                                                                                                                                                                                                                                                                                                                                                                                                                                                                                                                                                                                                                                                                                                                                                                                                                                                                                                                                                                                                                                                                                                                                                                                                                                                                                                                                                                                                                                                                                                                                                                                                                                                                                                                                                                                                                                                                                                                                                                                                                                                                                                                                                                                                                                                                                                                                                                                                                                                                                                 |                                               |                                                                                                                             |                                                                                                                  |
| SECTION: 9<br>CROWN ALL OTMENT: 9A (PART) & 9D (PART)                                                                                                                                                                                                                                                                                                                                                                            |                                                                                                            |                                                                                  | Date of original certification under section 6 of the Subdivision Act 1988: 21/09/2022<br>Public Open Space                                                                                                                                     |                                                                                                                                                                                                                                                                                                                                                                                                                                                                                                                                                                                                                                                                                                                                                                                                                                                                                                                                                                                                                                                                                                                                                                                                                                                                                                                                                                                                                                                                                                                                                                                                                                                                                                                                                                                                                                                                                                                                                                                                                                                                                                                                                                                                                                                                                                                                                                                                                                                                                                                                                                                                                                                                                                          |                                               |                                                                                                                             |                                                                                                                  |
| CROWN ALLOTMENT: 9A (PART) & 9D (PART)<br>TITLE REFERENCE: VOL 11269 FOL 107<br>VOL 11269 FOL 109<br>VOL 11269 FOL 108                                                                                                                                                                                                                                                                                                           |                                                                                                            |                                                                                  | A requirement for public open space under section 18 or 18A of the Subdivision Act 1988 has been made and the requirement has not been satisfied at Certification<br>Digitally signed by: Mark Hodson for City of Greater Geelong on 05/07/2023 |                                                                                                                                                                                                                                                                                                                                                                                                                                                                                                                                                                                                                                                                                                                                                                                                                                                                                                                                                                                                                                                                                                                                                                                                                                                                                                                                                                                                                                                                                                                                                                                                                                                                                                                                                                                                                                                                                                                                                                                                                                                                                                                                                                                                                                                                                                                                                                                                                                                                                                                                                                                                                                                                                                          |                                               |                                                                                                                             |                                                                                                                  |
| LAST PLAN REFERENCE: LOT 1 & 2 ON PS716122U<br>LOT 4 ON PS644553P                                                                                                                                                                                                                                                                                                                                                                |                                                                                                            |                                                                                  |                                                                                                                                                                                                                                                 |                                                                                                                                                                                                                                                                                                                                                                                                                                                                                                                                                                                                                                                                                                                                                                                                                                                                                                                                                                                                                                                                                                                                                                                                                                                                                                                                                                                                                                                                                                                                                                                                                                                                                                                                                                                                                                                                                                                                                                                                                                                                                                                                                                                                                                                                                                                                                                                                                                                                                                                                                                                                                                                                                                          |                                               |                                                                                                                             |                                                                                                                  |
| POSTAL ADDRESS:69-93 HAMS ROAD(at time of subdivision)WAURN PONDS VIC 3216                                                                                                                                                                                                                                                                                                                                                       |                                                                                                            |                                                                                  |                                                                                                                                                                                                                                                 |                                                                                                                                                                                                                                                                                                                                                                                                                                                                                                                                                                                                                                                                                                                                                                                                                                                                                                                                                                                                                                                                                                                                                                                                                                                                                                                                                                                                                                                                                                                                                                                                                                                                                                                                                                                                                                                                                                                                                                                                                                                                                                                                                                                                                                                                                                                                                                                                                                                                                                                                                                                                                                                                                                          |                                               |                                                                                                                             |                                                                                                                  |
| MGA CO-ORDINATES:<br>of approx centre of land<br>n plan)                                                                                                                                                                                                                                                                                                                                                                         | E: 263 10<br>N: 5 766 85                                                                                   |                                                                                  | NE:55                                                                                                                                                                                                                                           |                                                                                                                                                                                                                                                                                                                                                                                                                                                                                                                                                                                                                                                                                                                                                                                                                                                                                                                                                                                                                                                                                                                                                                                                                                                                                                                                                                                                                                                                                                                                                                                                                                                                                                                                                                                                                                                                                                                                                                                                                                                                                                                                                                                                                                                                                                                                                                                                                                                                                                                                                                                                                                                                                                          |                                               |                                                                                                                             |                                                                                                                  |
| VESTING OF                                                                                                                                                                                                                                                                                                                                                                                                                       | ROADS AND/C                                                                                                | OR RESE                                                                          | RVES                                                                                                                                                                                                                                            |                                                                                                                                                                                                                                                                                                                                                                                                                                                                                                                                                                                                                                                                                                                                                                                                                                                                                                                                                                                                                                                                                                                                                                                                                                                                                                                                                                                                                                                                                                                                                                                                                                                                                                                                                                                                                                                                                                                                                                                                                                                                                                                                                                                                                                                                                                                                                                                                                                                                                                                                                                                                                                                                                                          |                                               | NOTATIC                                                                                                                     | NS                                                                                                               |
| ROAD R1<br>RESERVE No.1<br>RESERVE No.7<br>RESERVE No.8<br>RESERVE No.9                                                                                                                                                                                                                                                                                                                                                          | RESERVE No.1CITY OF GREATER GEELONGRESERVE No.7CITY OF GREATER GEELONGRESERVE No.8CITY OF GREATER GEELONG  |                                                                                  |                                                                                                                                                                                                                                                 | LOTS 1 TO 100 (BOTH INCLUSIVE), AND RESERVES No. 2 TO 6 (BOTH<br>INCLUSIVE) HAVE BEEN OMITTED FROM THIS PLAN<br>AREA OF LAND SUBDIVIDED (EXCLUDING BALANCE LOT A) - 3.390ha                                                                                                                                                                                                                                                                                                                                                                                                                                                                                                                                                                                                                                                                                                                                                                                                                                                                                                                                                                                                                                                                                                                                                                                                                                                                                                                                                                                                                                                                                                                                                                                                                                                                                                                                                                                                                                                                                                                                                                                                                                                                                                                                                                                                                                                                                                                                                                                                                                                                                                                              |                                               |                                                                                                                             |                                                                                                                  |
|                                                                                                                                                                                                                                                                                                                                                                                                                                  |                                                                                                            |                                                                                  |                                                                                                                                                                                                                                                 |                                                                                                                                                                                                                                                                                                                                                                                                                                                                                                                                                                                                                                                                                                                                                                                                                                                                                                                                                                                                                                                                                                                                                                                                                                                                                                                                                                                                                                                                                                                                                                                                                                                                                                                                                                                                                                                                                                                                                                                                                                                                                                                                                                                                                                                                                                                                                                                                                                                                                                                                                                                                                                                                                                          |                                               |                                                                                                                             |                                                                                                                  |
| DEPTH LIMITATION OF 15.24                                                                                                                                                                                                                                                                                                                                                                                                        |                                                                                                            |                                                                                  | APPLIES TO                                                                                                                                                                                                                                      |                                                                                                                                                                                                                                                                                                                                                                                                                                                                                                                                                                                                                                                                                                                                                                                                                                                                                                                                                                                                                                                                                                                                                                                                                                                                                                                                                                                                                                                                                                                                                                                                                                                                                                                                                                                                                                                                                                                                                                                                                                                                                                                                                                                                                                                                                                                                                                                                                                                                                                                                                                                                                                                                                                          |                                               |                                                                                                                             |                                                                                                                  |
| CROWN ALLOTMENT 9D ONL                                                                                                                                                                                                                                                                                                                                                                                                           | METRES BELOW THE                                                                                           |                                                                                  | APPLIES TO                                                                                                                                                                                                                                      | ADDITIONAL<br>TO REMOVE                                                                                                                                                                                                                                                                                                                                                                                                                                                                                                                                                                                                                                                                                                                                                                                                                                                                                                                                                                                                                                                                                                                                                                                                                                                                                                                                                                                                                                                                                                                                                                                                                                                                                                                                                                                                                                                                                                                                                                                                                                                                                                                                                                                                                                                                                                                                                                                                                                                                                                                                                                                                                                                                                  |                                               | F THIS PLAN:<br>E-1 ON LOT 2 ON                                                                                             | PS716122U                                                                                                        |
| CROWN ALLOTMENT 9D ONL                                                                                                                                                                                                                                                                                                                                                                                                           | METRES BELOW THE<br>Y. ALL OTHER LAND                                                                      |                                                                                  | APPLIES TO                                                                                                                                                                                                                                      | TO REMOVE                                                                                                                                                                                                                                                                                                                                                                                                                                                                                                                                                                                                                                                                                                                                                                                                                                                                                                                                                                                                                                                                                                                                                                                                                                                                                                                                                                                                                                                                                                                                                                                                                                                                                                                                                                                                                                                                                                                                                                                                                                                                                                                                                                                                                                                                                                                                                                                                                                                                                                                                                                                                                                                                                                | EASEMENT I<br>DR REMOVAI                      | E-1 ON LOT 2 ON                                                                                                             |                                                                                                                  |
| CROWN ALLOTMENT 9D ONL<br>SURVEY:<br>'his plan is based on survey.<br>STAGING:<br>'his is not a staged subdivision.                                                                                                                                                                                                                                                                                                              | METRES BELOW THE<br>Y. ALL OTHER LAND                                                                      | : NIL.                                                                           | EASEMENT                                                                                                                                                                                                                                        | TO REMOVE<br>GROUNDS FO<br>VIDE PLANNI                                                                                                                                                                                                                                                                                                                                                                                                                                                                                                                                                                                                                                                                                                                                                                                                                                                                                                                                                                                                                                                                                                                                                                                                                                                                                                                                                                                                                                                                                                                                                                                                                                                                                                                                                                                                                                                                                                                                                                                                                                                                                                                                                                                                                                                                                                                                                                                                                                                                                                                                                                                                                                                                   | EASEMENT I<br>DR REMOVAI<br>NG PERMIT I<br>DN | E-1 ON LOT 2 ON<br>.:                                                                                                       |                                                                                                                  |
| CROWN ALLOTMENT 9D ONL<br>SURVEY:<br>'his plan is based on survey.<br>STAGING:<br>'his is not a staged subdivision.                                                                                                                                                                                                                                                                                                              | METRES BELOW THE<br>Y. ALL OTHER LAND                                                                      | : NIL.                                                                           | EASEMENT                                                                                                                                                                                                                                        | TO REMOVE<br>GROUNDS FO<br>VIDE PLANNI                                                                                                                                                                                                                                                                                                                                                                                                                                                                                                                                                                                                                                                                                                                                                                                                                                                                                                                                                                                                                                                                                                                                                                                                                                                                                                                                                                                                                                                                                                                                                                                                                                                                                                                                                                                                                                                                                                                                                                                                                                                                                                                                                                                                                                                                                                                                                                                                                                                                                                                                                                                                                                                                   | EASEMENT I<br>DR REMOVAI<br>NG PERMIT I<br>DN | E-1 ON LOT 2 ON<br>.:                                                                                                       |                                                                                                                  |
| CROWN ALLOTMENT 9D ONL<br>SURVEY:<br>This plan is based on survey.<br>STAGING:<br>This is not a staged subdivision.<br>EGEND: A - Appurtenant Ea                                                                                                                                                                                                                                                                                 | METRES BELOW THE<br>Y. ALL OTHER LAND                                                                      | : NIL.                                                                           | EASEMENT                                                                                                                                                                                                                                        | TO REMOVE<br>GROUNDS FO<br>VIDE PLANNI<br>INFORMATIO                                                                                                                                                                                                                                                                                                                                                                                                                                                                                                                                                                                                                                                                                                                                                                                                                                                                                                                                                                                                                                                                                                                                                                                                                                                                                                                                                                                                                                                                                                                                                                                                                                                                                                                                                                                                                                                                                                                                                                                                                                                                                                                                                                                                                                                                                                                                                                                                                                                                                                                                                                                                                                                     | EASEMENT I<br>DR REMOVAI<br>NG PERMIT I<br>DN | E-1 ON LOT 2 ON<br>_:<br>No. : PP-663-2017                                                                                  |                                                                                                                  |
| CROWN ALLOTMENT 9D ONL<br>SURVEY:<br>his plan is based on survey.<br>STAGING:<br>his is not a staged subdivision.<br>EGEND: A - Appurtenant Ea                                                                                                                                                                                                                                                                                   | METRES BELOW THE<br>Y. ALL OTHER LAND<br>sement E - Encumb                                                 | : NIL.<br>bering Easeme<br>Width                                                 | EASEMENT<br>ent R - Encumberi                                                                                                                                                                                                                   | TO REMOVE<br>GROUNDS FO<br>VIDE PLANNI<br>INFORMATIO                                                                                                                                                                                                                                                                                                                                                                                                                                                                                                                                                                                                                                                                                                                                                                                                                                                                                                                                                                                                                                                                                                                                                                                                                                                                                                                                                                                                                                                                                                                                                                                                                                                                                                                                                                                                                                                                                                                                                                                                                                                                                                                                                                                                                                                                                                                                                                                                                                                                                                                                                                                                                                                     | EASEMENT I<br>DR REMOVAI<br>NG PERMIT I<br>DN | E-1 ON LOT 2 ON<br>.:<br>No. : PP-663-2017<br>Land Bene                                                                     |                                                                                                                  |
| CROWN ALLOTMENT 9D ONL         SURVEY:         This plan is based on survey.         STAGING:         Fhis is not a staged subdivision.         EGEND:       A - Appurtenant Ea         Easement       Purpurpurpurpurpurpurpurpurpurpurpurpurpu                                                                                                                                                                                 | METRES BELOW THE<br>Y. ALL OTHER LAND<br>sement E - Encumb                                                 | ering Easeme<br>Width<br>(Metres)                                                | EASEMENT<br>ent R - Encumberi<br>Orig                                                                                                                                                                                                           | TO REMOVE<br>GROUNDS FO<br>VIDE PLANNI<br>INFORMATIO                                                                                                                                                                                                                                                                                                                                                                                                                                                                                                                                                                                                                                                                                                                                                                                                                                                                                                                                                                                                                                                                                                                                                                                                                                                                                                                                                                                                                                                                                                                                                                                                                                                                                                                                                                                                                                                                                                                                                                                                                                                                                                                                                                                                                                                                                                                                                                                                                                                                                                                                                                                                                                                     | EASEMENT I<br>DR REMOVAI<br>NG PERMIT I<br>DN | E-1 ON LOT 2 ON<br>.:<br>No. : PP-663-2017<br>Land Bene<br>GREATER G                                                        | fited/In Favour Of                                                                                               |
| CROWN ALLOTMENT 9D ONL         SURVEY:         This plan is based on survey.         STAGING:         Fhis is not a staged subdivision.         EGEND:       A - Appurtenant Ea         Easement       Purpoint         E-1       DRAINAGE         E-2       PIPELINES OR ANC                                                                                                                                                    | METRES BELOW THE<br>Y. ALL OTHER LAND<br>sement E - Encumb                                                 | NIL.<br>Pering Easeme<br>Width<br>(Metres)<br>SEE DIAG                           | EASEMENT<br>ent R - Encumberi<br>Orig<br>THIS PL<br>THIS PL<br>SEC. 136 WATE                                                                                                                                                                    | TO REMOVE<br>GROUNDS FO<br>VIDE PLANNI<br>INFORMATIO<br>INFORMATIO<br>INFORMATIO<br>INFORMATIO<br>INFORMATIO<br>INFORMATIO<br>INFORMATIO<br>INFORMATIO                                                                                                                                                                                                                                                                                                                                                                                                                                                                                                                                                                                                                                                                                                                                                                                                                                                                                                                                                                                                                                                                                                                                                                                                                                                                                                                                                                                                                                                                                                                                                                                                                                                                                                                                                                                                                                                                                                                                                                                                                                                                                                                                                                                                                                                                                                                                                                                                                                                                                                                                                   | EASEMENT I<br>DR REMOVAI<br>NG PERMIT I<br>DN | E-1 ON LOT 2 ON<br>.:<br>No. : PP-663-2017<br>Land Bene<br>GREATER G<br>BARWON REGIO                                        | fited/In Favour Of<br>EELONG CITY COUNCIL                                                                        |
| CROWN ALLOTMENT 9D ONL         SURVEY:         This plan is based on survey.         STAGING:         This is not a staged subdivision.         EGEND:       A - Appurtenant Ea         asement       Purper         E-1       DRAINAGE         E-2       PIPELINES OR ANC                                                                                                                                                       | METRES BELOW THE<br>Y. ALL OTHER LAND<br>sement E - Encumb                                                 | Width<br>Width<br>(Metres)<br>SEE DIAG<br>SEE DIAG                               | EASEMENT<br>ent R - Encumberi<br>Orig<br>THIS PI<br>THIS PI<br>SEC. 136 WATE<br>THIS PI                                                                                                                                                         | TO REMOVE<br>GROUNDS FO<br>VIDE PLANNI<br>INFORMATIO<br>INFORMATIO<br>INFORMATIO                                                                                                                                                                                                                                                                                                                                                                                                                                                                                                                                                                                                                                                                                                                                                                                                                                                                                                                                                                                                                                                                                                                                                                                                                                                                                                                                                                                                                                                                                                                                                                                                                                                                                                                                                                                                                                                                                                                                                                                                                                                                                                                                                                                                                                                                                                                                                                                                                                                                                                                                                                                                                         | EASEMENT I<br>DR REMOVAI<br>NG PERMIT I<br>DN | E-1 ON LOT 2 ON<br>.:<br>No. : PP-663-2017<br>Land Bene<br>GREATER G<br>BARWON REGIO                                        | fited/In Favour Of<br>EELONG CITY COUNCIL<br>ON WATER CORPORATION                                                |
| CROWN ALLOTMENT 9D ONL         SURVEY:         This plan is based on survey.         STAGING:         This is not a staged subdivision.         EGEND:       A - Appurtenant Ea         asement eference       Purpertenant Ea         E-1       DRAINAGE         E-2       PIPELINES OR ANC         E-3       PIPELINES OR ANC                                                                                                  | METRES BELOW THE<br>Y. ALL OTHER LAND<br>sement E - Encumb                                                 | NIL.<br>Pering Easeme<br>Width<br>(Metres)<br>SEE DIAG<br>SEE DIAG<br>SEE DIAG   | EASEMENT<br>ent R - Encumberi<br>Orig<br>THIS PI<br>SEC. 136 WATE<br>SEC. 136 WATE                                                                                                                                                              | TO REMOVE<br>GROUNDS FO<br>VIDE PLANNI<br>INFORMATIO<br>ing Easement (Roa<br>in<br>LAN<br>LAN<br>ER ACT 1989<br>LAN<br>ER ACT 1989<br>LAN<br>ELECTRICITY                                                                                                                                                                                                                                                                                                                                                                                                                                                                                                                                                                                                                                                                                                                                                                                                                                                                                                                                                                                                                                                                                                                                                                                                                                                                                                                                                                                                                                                                                                                                                                                                                                                                                                                                                                                                                                                                                                                                                                                                                                                                                                                                                                                                                                                                                                                                                                                                                                                                                                                                                 | EASEMENT I<br>DR REMOVAI<br>NG PERMIT I<br>DN | E-1 ON LOT 2 ON<br>.:<br>No. : PP-663-2017<br>Land Bene<br>GREATER G<br>BARWON REGIO<br>GREATER G                           | fited/In Favour Of<br>EELONG CITY COUNCIL<br>ON WATER CORPORATION                                                |
| CROWN ALLOTMENT 9D ONL         SURVEY:         This plan is based on survey.         STAGING:         This is not a staged subdivision.         EGEND:       A - Appurtenant Ea         Gasement       Purper         E-1       DRAINAGE         E-2       PIPELINES OR ANC         E-3       DRAINAGE         E-3       DRAINAGE         E-4       POWERLINE         S9-93 HAMS ROAD, WAURN P                                   | METRES BELOW THE<br>Y. ALL OTHER LAND<br>sement E - Encumb<br>pose<br>CILLARY PURPOSES<br>CILLARY PURPOSES | NIL.<br>Vidth<br>(Metres)<br>SEE DIAG<br>SEE DIAG<br>SEE DIAG<br>SEE DIAG<br>1.5 | EASEMENT<br>ent R - Encumberi<br>Orig<br>THIS PL<br>SEC. 136 WATE<br>SEC. 136 WATE<br>THIS PL<br>SEC. 136 WATE<br>THIS PL<br>SEC. 88 OF THE                                                                                                     | TO REMOVE<br>GROUNDS FO<br>VIDE PLANNI<br>INFORMATIO<br>ing Easement (Roa<br>in<br>LAN<br>ER ACT 1989<br>LAN<br>ER ACT 1989<br>LAN<br>ER ACT 1989<br>LAN<br>ELECTRICITY<br>ACT 2000                                                                                                                                                                                                                                                                                                                                                                                                                                                                                                                                                                                                                                                                                                                                                                                                                                                                                                                                                                                                                                                                                                                                                                                                                                                                                                                                                                                                                                                                                                                                                                                                                                                                                                                                                                                                                                                                                                                                                                                                                                                                                                                                                                                                                                                                                                                                                                                                                                                                                                                      | EASEMENT I                                    | E-1 ON LOT 2 ON<br>.:<br>No. : PP-663-2017<br>Land Bene<br>GREATER G<br>BARWON REGIO<br>GREATER G                           | fited/In Favour Of<br>EELONG CITY COUNCIL<br>ON WATER CORPORATION<br>ON WATER CORPORATION<br>EELONG CITY COUNCIL |
| CROWN ALLOTMENT 9D ONL         SURVEY:         This plan is based on survey.         STAGING:         This is not a staged subdivision.         EGEND:       A - Appurtenant Ea         Gasement       Purper         E-1       DRAINAGE         E-2       PIPELINES OR ANC         E-3       DRAINAGE         E-3       DRAINAGE         E-4       POWERLINE         S9-93 HAMS ROAD, WAURN P         S6 LOTS AND BALANCE LOT A | METRES BELOW THE<br>Y. ALL OTHER LAND<br>sement E - Encumb<br>pose<br>CILLARY PURPOSES<br>CILLARY PURPOSES | NIL.  Vidth (Metres) SEE DIAG SEE DIAG SEE DIAG SEE DIAG 1.5 LICE DATE           | EASEMENT<br>ent R - Encumberi<br>Orig<br>THIS PL<br>SEC. 136 WATE<br>SEC. 136 WATE<br>THIS PL<br>SEC. 136 WATE<br>THIS PL<br>SEC 88 OF THE<br>INDUSTRY<br>NSED SURVEYOR:                                                                        | TO REMOVE<br>GROUNDS FO<br>VIDE PLANNI<br>INFORMATIO<br>INFORMATIO<br>INFORMATIO<br>INFORMATIO<br>INFORMATIO<br>INFORMATIO<br>INFORMATIO<br>INFORMATIO<br>INFORMATIO<br>INFORMATIO<br>INFORMATIO<br>INFORMATIO<br>INFORMATIO<br>INFORMATIO<br>INFORMATIO<br>INFORMATIO<br>INFORMATIO<br>INFORMATIO<br>INFORMATIO<br>INFORMATIO<br>INFORMATIO<br>INFORMATIO<br>INFORMATIO<br>INFORMATIO<br>INFORMATIO<br>INFORMATIO<br>INFORMATIO<br>INFORMATIO<br>INFORMATIO<br>INFORMATIO<br>INFORMATIO<br>INFORMATIO<br>INFORMATIO<br>INFORMATIO<br>INFORMATIO<br>INFORMATIO<br>INFORMATIO<br>INFORMATIO<br>INFORMATIO<br>INFORMATIO<br>INFORMATIO<br>INFORMATIO<br>INFORMATIO<br>INFORMATIO<br>INFORMATIO<br>INFORMATIO<br>INFORMATIO<br>INFORMATIO<br>INFORMATIO<br>INFORMATIO<br>INFORMATIO<br>INFORMATIO<br>INFORMATIO<br>INFORMATIO<br>INFORMATIO<br>INFORMATIO<br>INFORMATIO<br>INFORMATIO<br>INFORMATIO<br>INFORMATIO<br>INFORMATIO<br>INFORMATIO<br>INFORMATIO<br>INFORMATIO<br>INFORMATIO<br>INFORMATIO<br>INFORMATIO<br>INFORMATIO<br>INFORMATIO<br>INFORMATIO<br>INFORMATIO<br>INFORMATIO<br>INFORMATIO<br>INFORMATIO<br>INFORMATIO<br>INFORMATIO<br>INFORMATIO<br>INFORMATIO<br>INFORMATIO<br>INFORMATIO<br>INFORMATIO<br>INFORMATIO<br>INFORMATIO<br>INFORMATIO<br>INFORMATIO<br>INFORMATIO<br>INFORMATIO<br>INFORMATIO<br>INFORMATIO<br>INFORMATIO<br>INFORMATIO<br>INFORMATIO<br>INFORMATIO<br>INFORMATIO<br>INFORMATIO<br>INFORMATIO<br>INFORMATIO<br>INFORMATIO<br>INFORMATIO<br>INFORMATIO<br>INFORMATIO<br>INFORMATIO<br>INFORMATIO<br>INFORMATIO<br>INFORMATIO<br>INFORMATIO<br>INFORMATIO<br>INFORMATIO<br>INFORMATIO<br>INFORMATIO<br>INFORMATIO<br>INFORMATIO<br>INFORMATIO<br>INFORMATIO<br>INFORMATIO<br>INFORMATIO<br>INFORMATIO<br>INFORMATIO<br>INFORMATIO<br>INFORMATIO<br>INFORMATIO<br>INFORMATIO<br>INFORMATIO<br>INFORMATIO<br>INFORMATIO<br>INFORMATIO<br>INFORMATIO<br>INFORMATIO<br>INFORMATIO<br>INFORMATIO<br>INFORMATIO<br>INFORMATIO<br>INFORMATIO<br>INFORMATIO<br>INFORMATIO<br>INFORMATIO<br>INFORMATIO<br>INFORMATIO<br>INFORMATIO<br>INFORMATIO<br>INFORMATIO<br>INFORMATIO<br>INFORMATIO<br>INFORMATIO<br>INFORMATIO<br>INFORMATIO<br>INFORMATIO<br>INFORMATIO<br>INFORMATIO<br>INFORMATIO<br>INFORMATIO<br>INFORMATIO<br>INFORMATIO<br>INFORMATIO<br>INFORMATIO<br>INFORMATIO<br>INFORMATIO<br>INFORMATIO<br>INFORMATIO<br>INFORMATIO<br>INFORMATIO<br>INFORMATIO<br>INFORMATIO<br>INFORMATIO<br>INFORMATIO<br>INFORMATIO<br>INFORMATIO<br>INFORMATIO<br>INFORMATIO<br>INFORMATIO<br>INFORMATIO<br>INFORMATIO<br>INFORMATIO<br>INFORMATIO<br>INFORMATIO<br>INFORMATIO<br>INFORMATIO<br>INFORMATIO<br>INFORMATIO<br>INFORMATIO<br>INFORMATIO<br>INFORMATIO<br>INFORMATIO | EASEMENT I                                    | E-1 ON LOT 2 ON<br>.:<br>No. : PP-663-2017<br>Land Bene<br>GREATER G<br>BARWON REGIO<br>BARWON REGIO<br>GREATER G<br>POWERC | fited/In Favour Of<br>EELONG CITY COUNCIL<br>ON WATER CORPORATION<br>ON WATER CORPORATION<br>EELONG CITY COUNCIL |