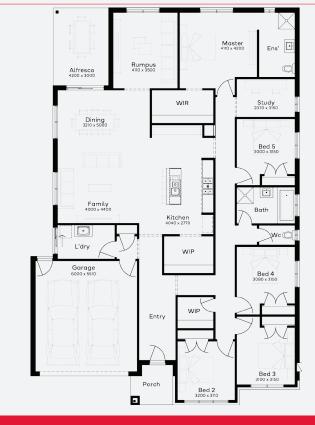

## **INCLUSIONS**

- Generous Site Costs
- Developer & council requirments
- 40m2 of coloured concrete Driveway
- Colorbond Sectional garage door & remote controls
- 20 LED Downlights to 20 additional light points
- Floor coverings to entire house
- 20mm Stone benchtops to kitchen, Bathrooms and Ensuite
- Quality 900mm stainless steel dual fuel (gas burners and electric oven) freestanding upright cooker.
- Ductred Heating and Choice of Ducted Evaporative Cooling or Split Systems to family and master bedroom
- Plus much more!

Lot 101, WAURN PONDS The Grange Estate (978m²)

For enquiries please contact: Michael Lane - 0493 433 556

simonds.com.au

\*From pricing is based on standard plan, builders preferred siting, site costs allowance, and is subject to extreme site changes beyond our reasonable control and unknown at the time of print. All packages are subject to Developer and Council approval. Package Price does not include stamp duty, government, legal or bank charges. Community Infrastructure Levy and Asset Protection Permit are not included in pricing and is to be arranged by the client directly with the Developer (if applicable). Any alterations may incur additional charges. Confirm land price and availability prior to purchase. Simonds reserves the right to withdraw or amend pricing, inclusions and promotion at any time without notice. \*Please refer to the terms and conditions at www.simonds.com.au/terms-and-conditions. This package applies to VIC - Elevate range only. Please speak with your sales consultant for further details. Pricing is current at 20/03/2025.