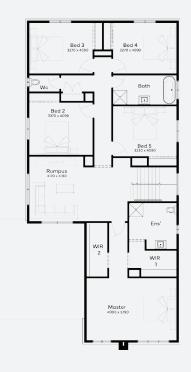

## **INCLUSIONS**

- + Generous Site Costs
- + Developer & council requirements
- + Feature front entry door
- + Colorbond Sectional garage door & remote controls
- + Floor coverings to entire house Including Porcelain
  Tiles or Engineered Timber Floors & Upgraded Carpet
- + Stone benchtops to kitchen, Bathrooms and Ensuite
- + Smeg 900mm stainless steel electric free standing oven and gas cooktop.
- + Square set ceilings to entry and connected main living rooms on ground floor
- + Ducted Heating & Choice of Ducted Evaporative Cooling or Split Systems
- + Colorbond custom orb roofing or Monier Atura concrete roof tile