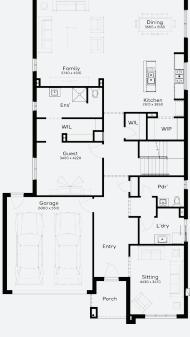

## **INCLUSIONS**

- + Generous Site Costs
- + Developer & council requirements
- + Feature front entry door
- + Colorbond Sectional garage door & remote controls
- + Floor coverings to entire house Including Porcelain
  Tiles or Engineered Timber Floors & Upgraded Carpet
- + Stone benchtops to kitchen, Bathrooms and Ensuite
- + Smeg 900mm stainless steel electric free standing oven and gas cooktop.
- + Square set ceilings to entry and connected main living rooms on ground floor
- + Ducted Heating & Choice of Ducted Evaporative Cooling or Split Systems
- + Colorbond custom orb roofing or Monier Atura concrete roof tile