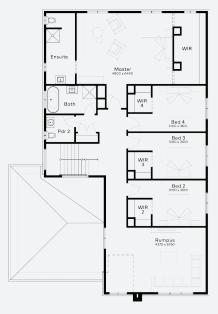

## **INCLUSIONS**

- + Generous Site Costs
- + Developer & council requirements
- + Feature front entry door
- + Colorbond Sectional garage door & remote controls
- + Floor coverings to entire house Including Porcelain
  Tiles or Engineered Timber Floors & Upgraded Carpet
- + Stone benchtops to kitchen, Bathrooms and Ensuite
- + Smeg 900mm stainless steel electric free standing oven and gas cooktop.
- + Square set ceilings to entry and connected main living rooms on ground floor
- + Ducted Heating & Choice of Ducted Evaporative Cooling or Split Systems
- + Colorbond custom orb roofing or Monier Atura concrete roof tile