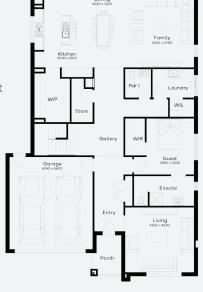

## **INCLUSIONS**

- + Generous Site Costs
- + Developer & council requirements
- + Feature front entry door
- + Colorbond Sectional garage door & remote controls
- + Floor coverings to entire house Including Porcelain
  Tiles or Engineered Timber Floors & Upgraded Carpet
- + Stone benchtops to kitchen, Bathrooms and Ensuite
- + Smeg 900mm stainless steel electric free standing oven and gas cooktop.
- + Square set ceilings to entry and connected main living rooms on ground floor
- + Ducted Heating & Choice of Ducted Evaporative Cooling or Split Systems
- + Colorbond custom orb roofing or Monier Atura concrete roof tile