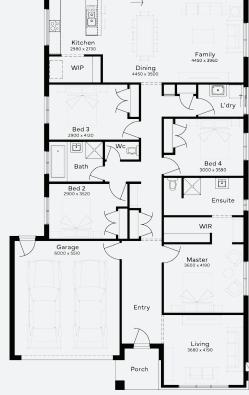

NOWRA 24 | EMERGE RANGE

\$760,065\*

FIRST HOME OWNERS - \$750,065

Lot 116, Waurn Ponds The Grange Estate (406m²)

For enquiries please contact: Michael Lane - 0493 433 556

simonds.com.au

\*From pricing is based on standard plan, builders preferred siting, site costs allowance, and is subject to extreme site changes beyond our reasonable control and unknown at the time of print. All packages are subject to Developer and Council approval. Package Price does not include stamp duty, government, legal or bank charges. Community Infrastructure Levy and Asset Protection Permit are not included in pricing and is to be arranged by the client directly with the Developer (if applicable). Any alterations may incur additional charges. Confirm land price and availability prior to purchase. Simonds reserves the right to withdraw or amend pricing, inclusions and promotion at any time without notice. \*Please refer to the terms and conditions at www.simonds.com.au/terms-and-conditions. This package applies to VIC - Emerge range only. Please speak with your sales consultant for further details. Pricing is current at 20/03/2025.