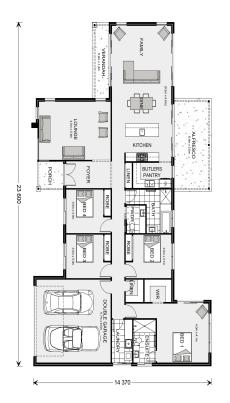

## Chadwick 260

75 Hams Road, Waurn Ponds

Land Area: 854 m<sup>2</sup>

Contact Aarti Puri on 0416715676

## Inclusions:

- + G.J Gardner Select Inclusions range with Urban Facade
- + Provisions for slab upgrade\*
- + 900 appliances and Quality floor coverings throughout
- + Awning Aluminium improved Double Glazed windows and sliding doors with locks and flyscreens where shown on plan
- + Colourbond roof with 55mm Foil Adhered insulated blanket and 6.58 kw solar with 5kw inverter
- + Bal 12.5 build with NCC2022 compliant