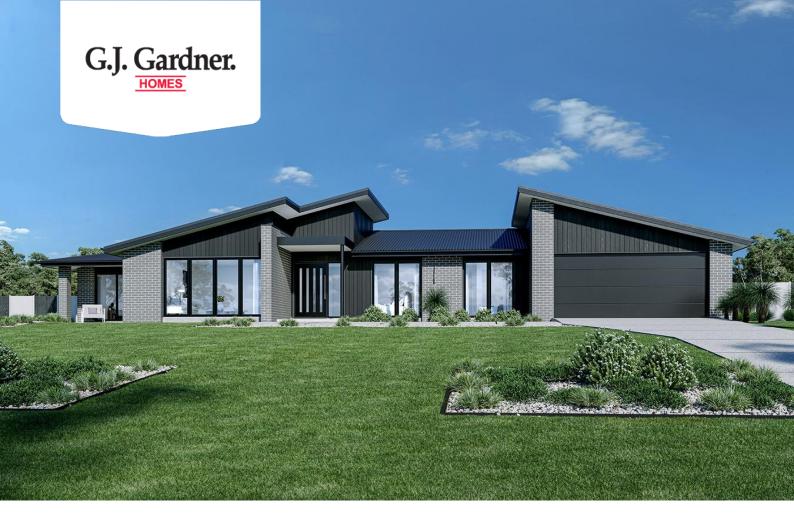

## Chadwick 260

75 Hams Road, Waurn Ponds

Land Area: 854 m<sup>2</sup>

Contact Aarti Puri on 0416715676

## Inclusions:

- + G.J Gardner Select Inclusions range with Urban Facade
- + Provisions for slab upgrade\*
- + 900 appliances and Quality floor coverings throughout
- + Awning Aluminium improved Double Glazed windows and sliding doors with locks and flyscreens where shown on plan
- + Colourbond roof with 55mm Foil Adhered insulated blanket and 6.58 kw solar with 5kw inverter
- + Bal 12.5 build with NCC2022 compliant