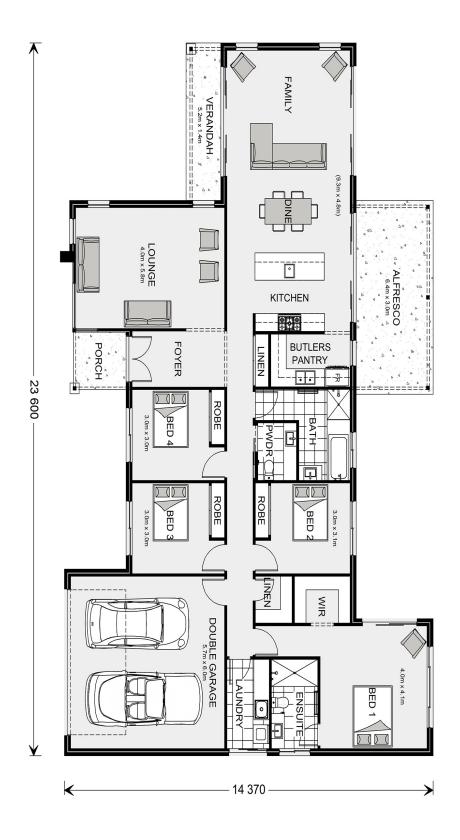

## Chadwick 260

75 Hams Road, Waurn Ponds

Land Area: 854 m<sup>2</sup>

Contact Aarti Puri on 0416715676

## Inclusions:

- + G.J Gardner Select Inclusions range with Urban Facade
- + Provisions for slab upgrade\*
- + 900 appliances and Quality floor coverings throughout
- + Awning Aluminium improved Double Glazed windows and sliding doors with locks and flyscreens where shown on plan
- + Colourbond roof with 55mm Foil Adhered insulated blanket and 6.58 kw solar with 5kw inverter
- + Bal 12.5 build with NCC2022 compliant