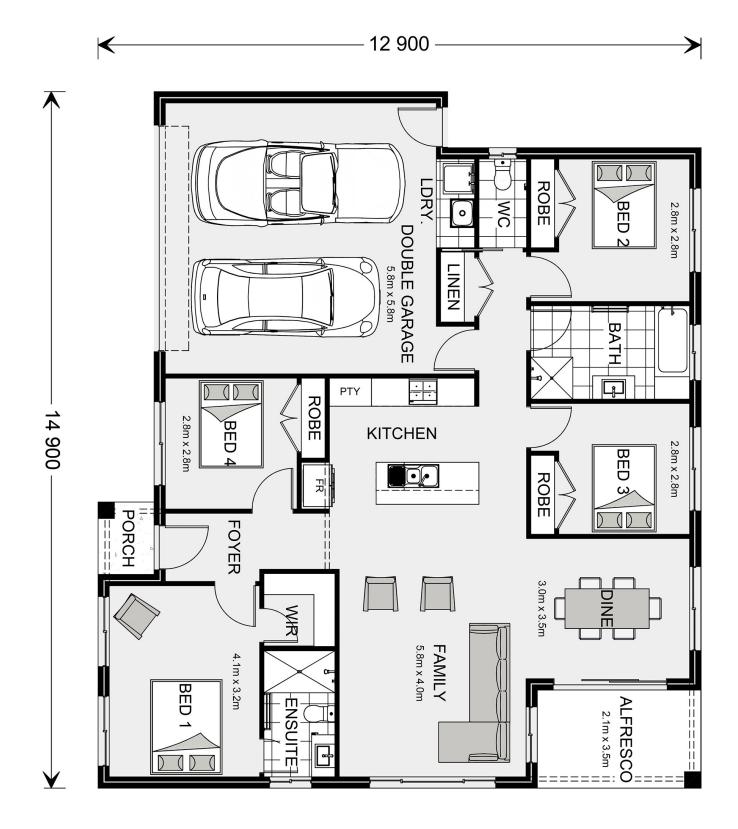

12 900

\* Price listed is indicative only and does not include stamp duty, legal fees or conveyancing costs. Images may depict optional upgrades including fixtures, fencing, landscaping, features, facades, finishes and/or other items which are not included in the stated price. Further information overleaf. For further information, please talk to a New Homes Consultant or visit our website at https://www.gjgardner.com.au/house-and-land-pricing.

14 900

\* Package price is based on Brighton 175 (2022) standard floor plan and standard façade (may be smaller than façade shown). Package may be subject to developer's design review panel, council final approval and G.J. Gardner Homes procedure of purchase. Package price excludes stamp duty on land, legal fees and conveyancing costs (including 6 Legal/74189757\_2 transfer of title and searches). Prices are current as of April 10, 2025 and are inclusive of GST. Prices may change without notice. Packages are subject to availability. Package subject to two separate contracts relating to the building and the land respectively. Photographs may depict fixtures, finishes and features not supplied by G.J Gardner Homes. Excluded items may include but are not limited to landscaping items such as planter boxes, retaining walls, water features, pergolas, screens, driveways and decorative items such as fencing and outdoor kitchens or barbeques. Photographs may also depict inclusions not forming part of the standard design and which may be subject to additional costs. This design and illustration remains the property of G.J Gardner Homes and may not be reproduced in whole or in part without written consent. For detailed home pricing, please talk to a New Homes Consultant or visit our website at https://www.gjgardner.com.au/house-and-land-pricing. Oakwood Plains Pty Ltd trading as G.J. Gardner Homes - Geelong. Builders License CDB-U54088.