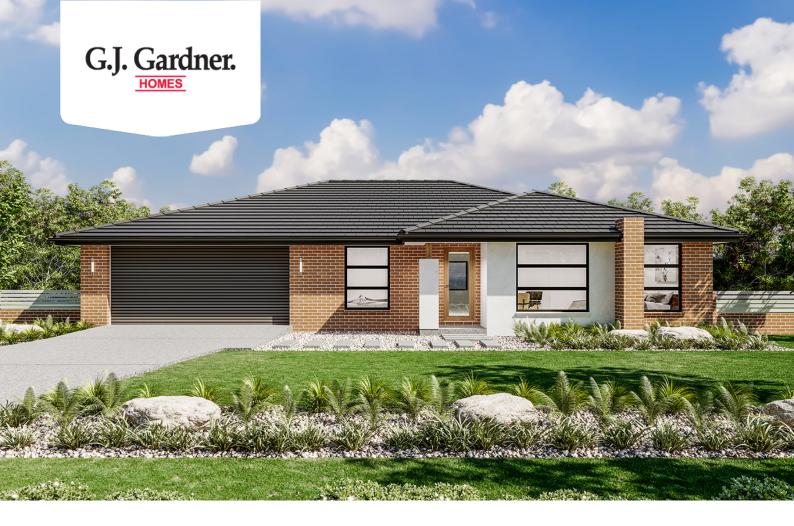

## Brighton 175 (2022)

⊨ 4 🗁 2 🚍 2

### **13 Banrock court, Waurn Ponds**

Land Area: 486 m<sup>2</sup>

Contact Aarti Puri on 0416715676

#### Inclusions:

- + G.J Gardner Express Inclusions range with Executive Facade
- + Bal 12.5 build with NCC2022 compliant
- + Provisions for slab upgrade\*
- + 900 appliances and Quality floor coverings throughout
- + Awning Aluminium improved Double Glazed windows and sliding doors with locks and flyscreens where shown on plan
- + Colourbond roof with 55mm Foil Adhered insulated blanket and
- 6.58 kw solar with 5kw inverter