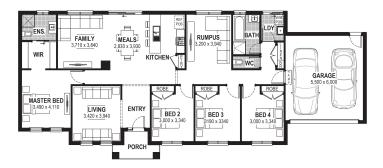

## From: \$970,135\*

| <b>The Grange Estate</b><br>Hams Road, Waurn Ponds | Facade: Tide | House: 23.27 sq Land: 854 m2 |
|----------------------------------------------------|--------------|------------------------------|
| Lot 103                                            | 篇 4 는 2 🖽 3  |                              |

## Forest 23