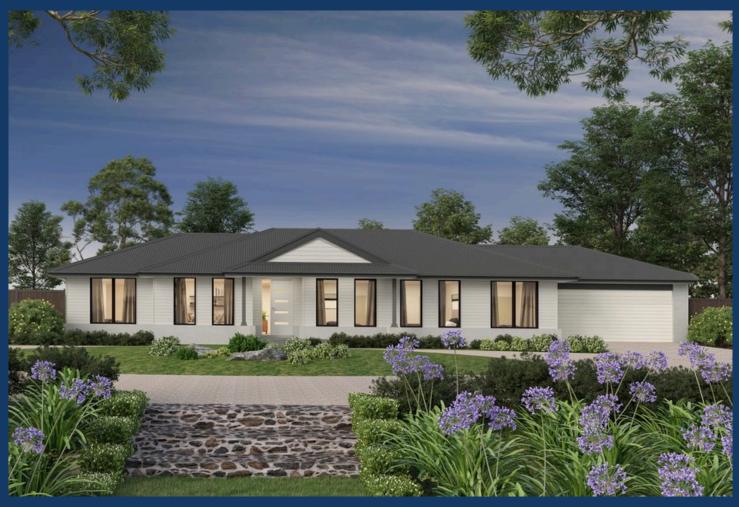

## From: \$970,135\*

| <b>The Grange Estate</b><br>Hams Road, Waurn Ponds | Facade: Tide | House: 23.27 sq Land: 854 m2 |
|----------------------------------------------------|--------------|------------------------------|
| Lot 103                                            | 篇 4 는 2 🖽 3  |                              |