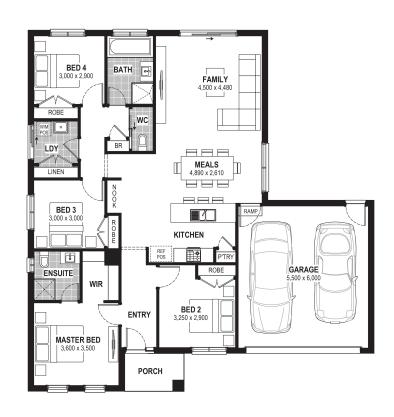

## From: \$749,735\*

The Grange EstateFacade: SaharaHouse: 19.12 sqLand: 448 m2Banrock Court, Waurn PondsEm 4 to 2 to 1 conditionsEm 4 to 2 to 1 conditions

## Honey 19