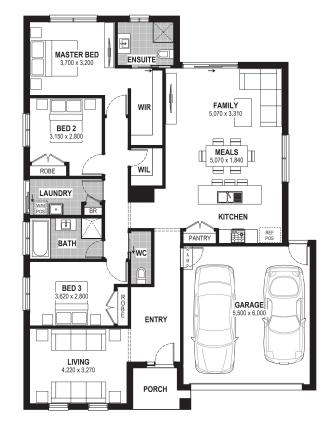

From: \$722,035\*

The Grange Estate
Banrock Court, Waurn Ponds
Lot 120

Facade: Midas House: 20.31 sq Land: 406 m2