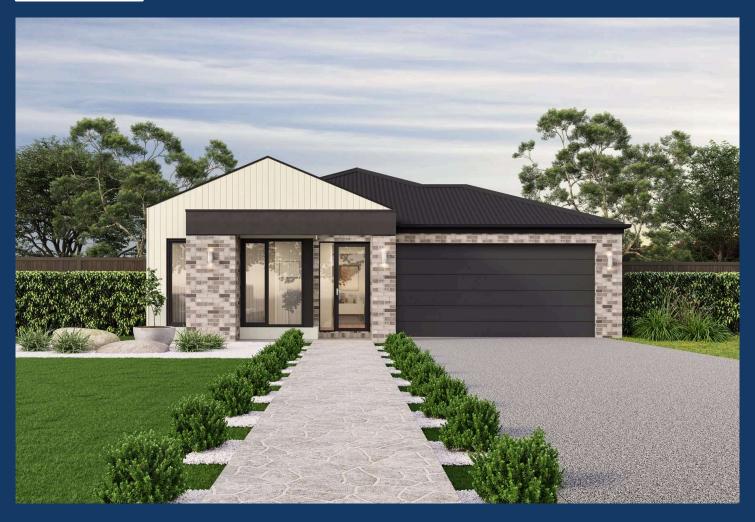

From: \$999,238\*

The Grange Estate
Banrock Court, Waurn Ponds
Lot 123

Facade: Terra House: 25.39 sq Land: 867 m2

## Melrose 25