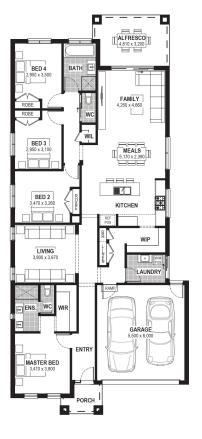

## Melrose 25

## **Inclusions**

- Truecore Steel House Frame
- Colorbond Steel Roof (with Sarking)
- High Performance (uPVC) Double Glazed Safety Glass Windows & Doors
- 7 Star Energy Efficient to all orientations
- 7 x 440w Panels & 3KW Inverter (single phase)
- Bushfire Compliance to BAL 12.5
- 50 Year Structural Guarantee
- NCC Compliant
- 900mm Rangehood & Upright Cooker
- Overhead Cupboards to Kitchen
- · Tiled Shower Bases
- Brick Infills above windows & doors (Ground floor of double storey)
- Remote Garage Door with Openers
- 2550mm Ceiling Height
- Caesarstone Benchtops to Kitchen & Vanities
- Developer Guidelines Included
- Laminate Flooring & Carpet Throughout
- NBN Fibre Package