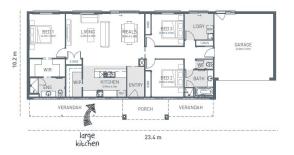

## BARRABOOL212

CLASSIC

| LOT 104 HAMS RD<br>WAURN PONDS | 3 🞮 2 🚿 2 🚔       |
|--------------------------------|-------------------|
| HOME SIZE:                     | LOT SIZE:         |
| 22.8SQ                         | 854m <sup>2</sup> |