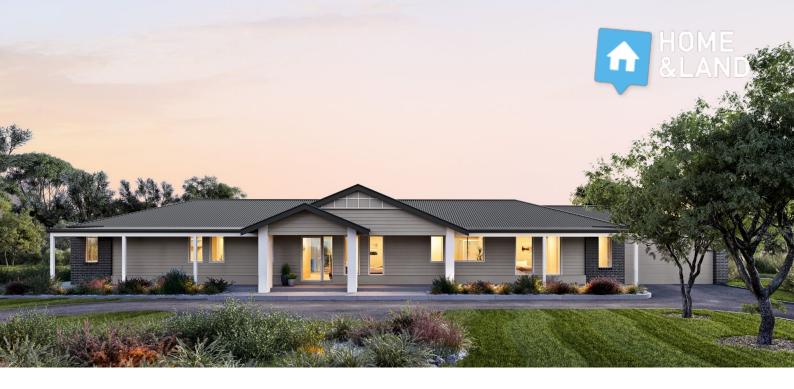

## BARRABOOL212

CLASSIC

| LOT 104 HAMS RD<br>WAURN PONDS | 3 🞮 2 🚿 2 🚔       |
|--------------------------------|-------------------|
| HOME SIZE:                     | LOT SIZE:         |
| 22.8SQ                         | 854m <sup>2</sup> |

### PACKAGE PRICE:

# \$991,895