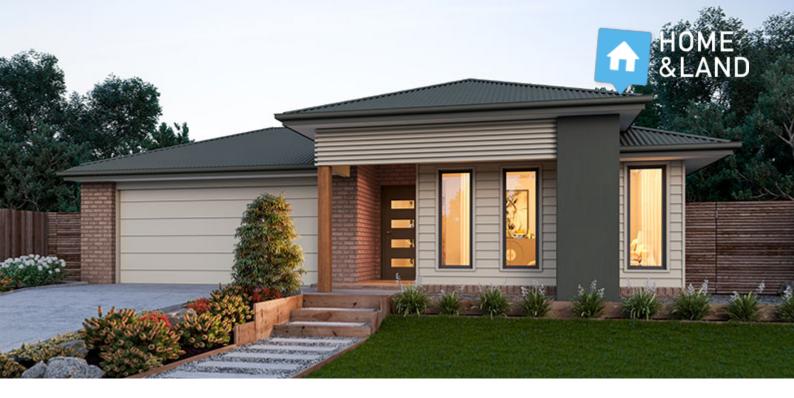

## **RIVERSIDE**221

CONTEMPORARY

| LOT 118 BANROCK<br>COURT<br>WAURN PONDS | 3 🛏 2 🚿 2 ឝ                    |
|-----------------------------------------|--------------------------------|
| HOME SIZE:<br>23.7SQ                    | LOT SIZE:<br>448m <sup>2</sup> |
|                                         |                                |