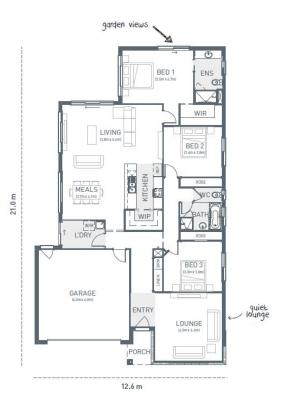

## **RIVERSIDE**221

CONTEMPORARY

| LOT 118 BANROCK<br>COURT<br>WAURN PONDS | 3 🛏 2 🚿 2 ឝ                    |
|-----------------------------------------|--------------------------------|
| HOME SIZE:<br>23.7SQ                    | LOT SIZE:<br>448m <sup>2</sup> |
|                                         |                                |